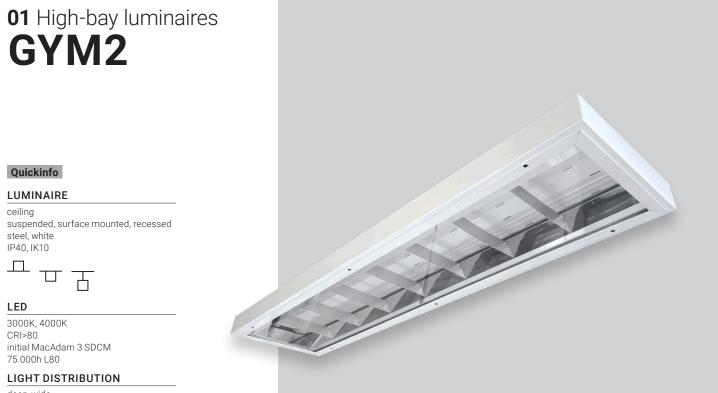

# High-bay luminaires **GYM2**

# Quickinfo LUMINAIRE

ceiling suspended, surface mounted, recessed steel, white IP40, IK10

# LED

3000K, 4000K initial MacAdam 3 SDCM 75.000h L80

## LIGHT DISTRIBUTION

deep-wide

## ELECTRIC

ON-OFF switchable DALI dim

## Description

LED high-bay luminaire with ball-proof cover specially developed for use in sports facilities, schools and gymnasiums. Robust housing made of white powder-coated sheet steel. Simple design with optimised passive thermal management. Highly efficient LED technology with innovative reflector unit for optimum light distribution. Suitable for surface or pendant mounting as standard. Recessed mounting on request.