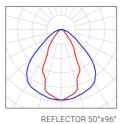

n request.



## Types

| PRODUCT CODE    | POWER | LUMINOUS FLUX | DIMENSIONS          | COLOUR TEMP. | WEIGHT |
|-----------------|-------|---------------|---------------------|--------------|--------|
| HLG2060.XEX22.E | 60W   | 7.100lm       | 1200x300mm 3000K    |              | 5,5kg  |
| HLG2100.XEX22.E | 100W  | 11.400lm      |                     | 3000K        |        |
| HLG2120.XEX22.E | 120W  | 14.200lm      | 4000K<br>1500x300mm | 4000K        | 7.51   |
| HLG2150.XEX22.E | 150W  | 15.800lm      |                     | 7,5kg        |        |



| 1                   | Control |  |  |  |
|---------------------|---------|--|--|--|
| 1 ON-OFF switchable |         |  |  |  |
| 2 DALI dim          |         |  |  |  |



Configurable as recessed luminaire

# Light distribution





### Accessories

| <br>PRODUCT CODE | DESCRIPTION                |
|------------------|----------------------------|
| HLG2ZB020        | Y-Rope System, Set of 2pcs |



21 20