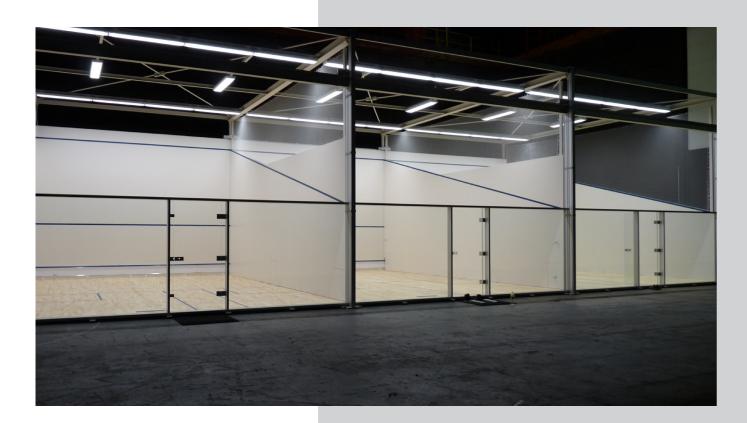

## Description

LED high-bay luminaire with ball-proof cover specially developed for use in sports facilities, schools and gymnasiums. Robust housing made of white powder-coated sheet steel. Simple design with optimised passive thermal management. Highly efficient LED technology with innovative reflector unit for optimum light distribution. Suitable for surface or pendant mounting as standard. Recessed mounting on request.