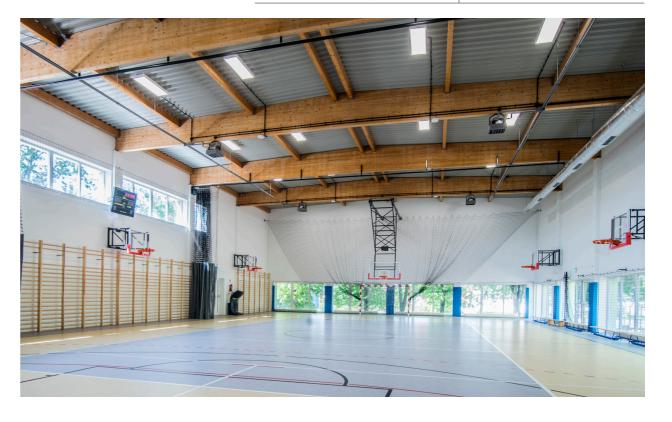

## Description

LED high-bay luminaire with ball-proof cover specially developed for use in sports facilities, schools and gymnasiums. Robust housing made of white powder-coated sheet steel. Simple design with optimised passive thermal management. Highly efficient LED technology with innovative reflector unit for optimum light distribution. Suitable for surface or pendant mounting as standard. Recessed mounting on request.