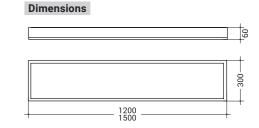

## Types

| PRODUCT CODE    | POWER | LUMINOUS FLUX | DIMENSIONS          | COLOUR TEMP. | WEIGHT |
|-----------------|-------|---------------|---------------------|--------------|--------|
| HLG2060.XEX22.E | 60W   | 7.100lm       | 1200x300mm 3000K    |              | 5,5kg  |
| HLG2100.XEX22.E | 100W  | 11.400lm      |                     | 3000K        |        |
| HLG2120.XEX22.E | 120W  | 14.200lm      | 4000K<br>1500x300mm | 4000K        | 7.51   |
| HLG2150.XEX22.E | 150W  | 15.800lm      |                     | 7,5kg        |        |