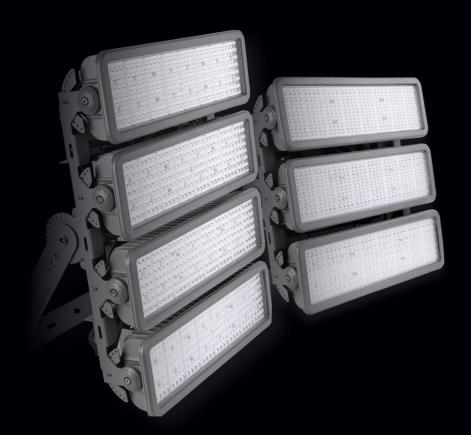

# Floodlight ATUR2

| Material                   | aluminium, grey RAL7040 |
|----------------------------|-------------------------|
| Power                      | 200W, 400W, 600W, 800W  |
| Luminous Flux              | up to 134lm/W           |
| Colour Temperature         | 3000K, 4000K            |
| Colour Rendering Index CRI | >80                     |
| Protection class           | IP66, IK08              |

High performance floodlight made of die-cast aluminium to the highest industry standard. Designed for major outdoor tasks. Extremely robust and resistant housing for the toughest environmental conditions. Individually swivelling light units allow for an extension of the light distribution. Highly efficient and long-life LEDs with uniform light distribution and high luminous flux packages. Integrated, replaceable ballast with temperature monitoring. Swivelling mounting bracket suitable for suspended and vertical mounting.

# Floodlight ATUR2 PRO

| Material                   | aluminium, grey RAL9006   |
|----------------------------|---------------------------|
| Power                      | 750W, 1250W, 1500W, 1800W |
| Luminous Flux              | up to 145lm/W             |
| Colour Temperature         | 3000K, 4000K, 5700K       |
| Colour Rendering Index CRI | >80                       |
| Protection class           | IP66, IK08                |

IF IT HAST TO BE MORE

High performance floodlight optimised for the illumination of sports facilities and large outdoor areas. Manufactured from die-cast aluminium to the highest industry standard. Extremely robust and resistant housing for the toughest environmental conditions. Separate external ballast unit, suitable for pole or direct mounting. Highly efficient and long-life LEDs with uniform light distribution and high luminous flux packages. Stable swivelling mounting bracket suitable for suspended and vertical mounting. Easy handling thanks to well thought-out mounting options.