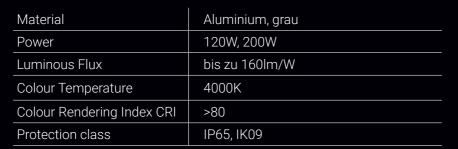

# Floodlight ATUR2

| Material                   | aluminium, grey RAL7040 |
|----------------------------|-------------------------|
| Power                      | 200W, 400W, 600W, 800W  |
| Luminous Flux              | up to 134lm/W           |
| Colour Temperature         | 3000K, 4000K            |
| Colour Rendering Index CRI | >80                     |
| Protection class           | IP66, IK08              |