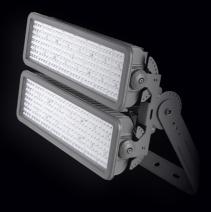

# Floodlight ATUR2

| Material                   | aluminium, grey RAL7040 |
|----------------------------|-------------------------|
| Power                      | 200W, 400W, 600W, 800W  |
| Luminous Flux              | up to 134lm/W           |
| Colour Temperature         | 3000K, 4000K            |
| Colour Rendering Index CRI | >80                     |
| Protection class           | IP66, IK08              |

High performance floodlight made of die-cast aluminium to the highest industry standard. Designed for major outdoor tasks. Extremely robust and resistant housing for the toughest environmental conditions. Individually swivelling light units allow for an extension of the light distribution. Highly efficient and long-life LEDs with uniform light distribution and high luminous flux packages. Integrated, replaceable ballast with temperature monitoring. Swivelling mounting bracket suitable for suspended and vertical mounting.