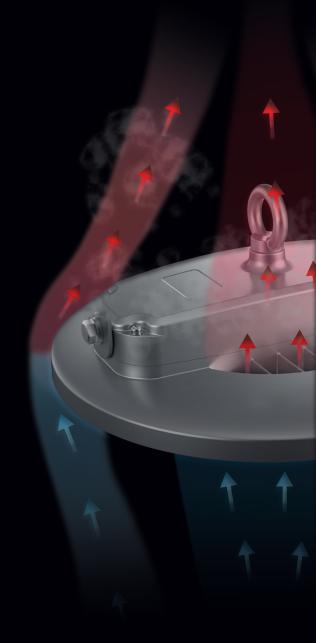

## **ENVIRONMENT.**

Whether in cold or heat -

UEBEX luminaires convince with excellent thermal management. The integrated cooling fin structure efficiently dissipates heat. HB3 also uses the Coandâ effect to cool itself and to avoid dust deposits.