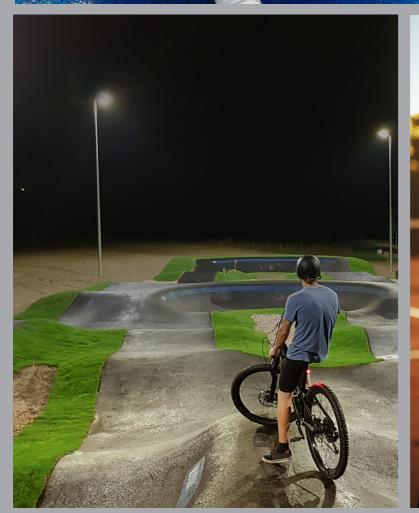

#### **HOW MUCH LIGHT?**

Sports facility lighting is normatively regulated according to the necessary illuminance and uniformity depending on the type of sport and class. In Austria, the specifications of ÖNORM O 12193 apply here - in Germany according to DIN EN 12193 - it is divided into five lighting classes:

The standard specifies the lighting of indoor and outdoor sports facilities for the most common sports practiced in Europe. Illuminance, uniformity, glare limitation, and color temperature are just a few of the parameters that must be taken into account.