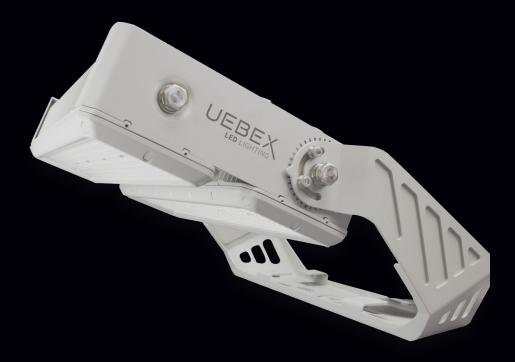

## HB3

## LIGHT FOR EVERY HALL SPORT - INDUSTRY - WAREHOUSE - PRESENTATION

High-performance high-bay luminaire with enormous efficiency and perfected light distribution. Precise light control and high glare reduction by special MLL optics (Multiple LED Lens). Robust, rotationally symmetric housing, powder-coated with high functionality. Innovative smooth design with optimised passive thermal management and intelligently directed airflow. Minimal dust accumulation and enormously long service life. Great flexibility during installation and optimised maintenance.