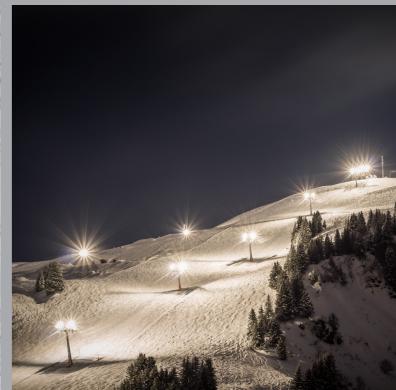

IF IT HAST TO BE MORE

High performance floodlight optimised for the illumination of sports facilities and large outdoor areas. Manufactured from die-cast aluminium to the highest industry standard. Extremely robust and resistant housing for the toughest environmental conditions. Separate external ballast unit, suitable for pole or direct mounting. Highly efficient and long-life LEDs with uniform light distribution and high luminous flux packages. Stable swivelling mounting bracket suitable for suspended and vertical mounting. Easy handling thanks to well thought-out mounting options.