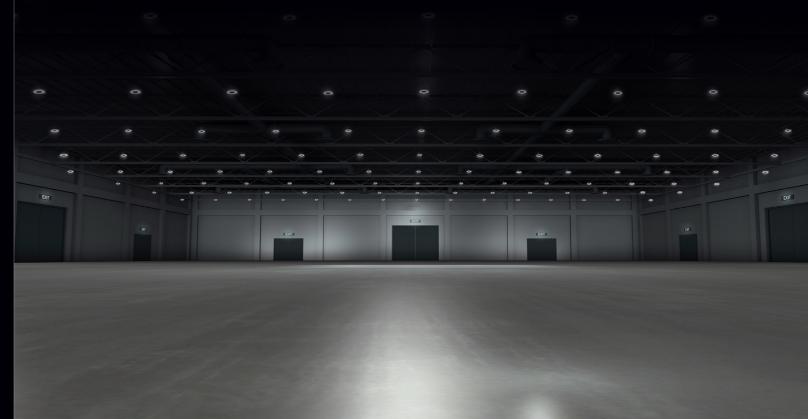

#### **HOW MUCH LIGHT?**

Sports facility lighting is normatively regulated according to the necessary illuminance and uniformity depending on the type of sport and class. In Austria, the specifications of ÖNORM O 12193 apply here - in Germany according to DIN EN 12193 - it is divided into five lighting classes:

The standard specifies the lighting of indoor and outdoor sports facilities for the most common sports practiced in Europe. Illuminance, uniformity, glare limitation, and color temperature are just a few of the parameters that must be taken into account.