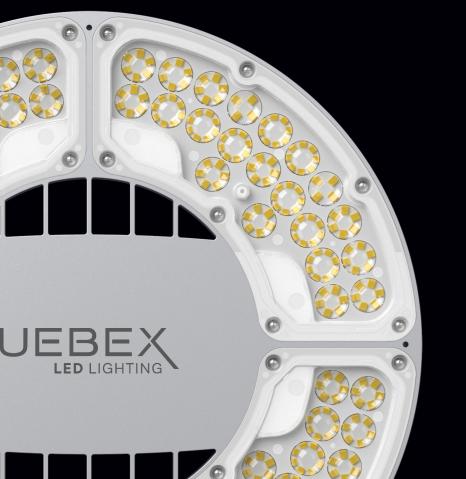

## HB3

## LIGHT FOR EVERY HALL SPORT - INDUSTRY - WAREHOUSE - PRESENTATION

High-performance high-bay luminaire with enormous efficiency and perfected light distribution. Precise light control and high glare reduction by special MLL optics (Multiple LED Lens). Robust, rotationally symmetric housing, powder-coated with high functionality. Innovative smooth design with optimised passive thermal management and intelligently directed airflow. Minimal dust accumulation and enormously long service life. Great flexibility during installation and optimised maintenance.