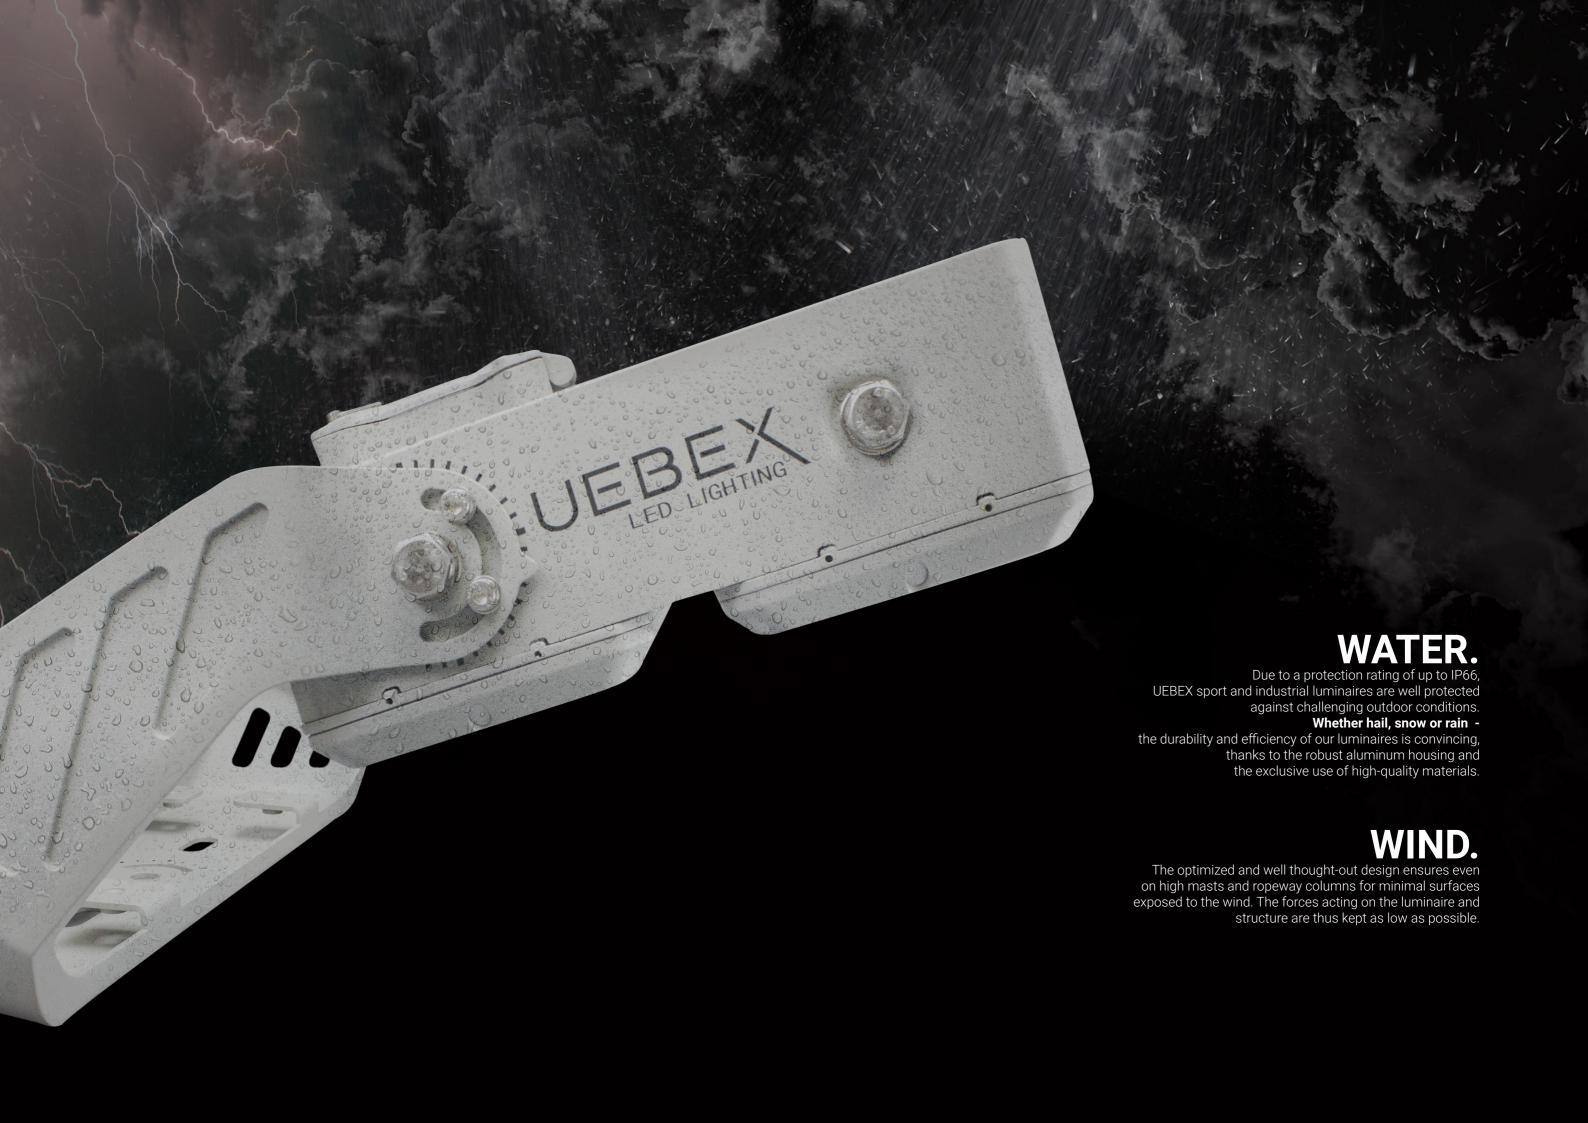

## **ENVIRONMENT.**

Whether in cold or heat -

UEBEX luminaires convince with excellent thermal management. The integrated cooling fin structure efficiently dissipates heat. HB3 also uses the Coandâ effect to cool itself and to avoid dust deposits.