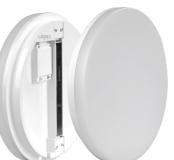

#### Quickinfo

LUMINAIRE ceiling, wall surface mounted polycarbonat, white IP54, IK08

# Description

Round or square luminaire body made of impact-resistant white polycarbonate. Modern timeless design available in 3 sizes with wide and homogeneous illumination. TILIA is suitable for wall and ceiling mounting and can be used in areas with increased protection requirements due to its IP54 protection rating. In addition to efficiency, lifespan and versatility, the luminaire also impresses with its easy installation. Optionally, TILIA can be equipped with an integrated motion sensor.