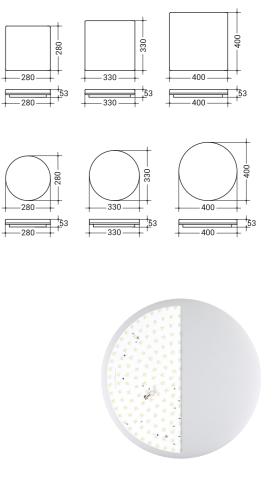

#### TILIA round

| PRODUCT CODE     | POWER | LUMINOUS FLUX | COLOUR TEMP.                          | DIMENSION | WEIGHT |  |  |  |  |
|------------------|-------|---------------|---------------------------------------|-----------|--------|--|--|--|--|
| ALTR018.1AC22.54 | 18W   | 1.900lm       | 3000K<br>4000K<br>5000K<br>adjustable | Ø280x53mm | 0,7kg  |  |  |  |  |
| ALTR024.1AC22.54 | 24W   | 2.600lm       |                                       | Ø330x53mm | 0,8kg  |  |  |  |  |
| ALTR036.1AC22.54 | 36W   | 4.000lm       |                                       | Ø400x53mm | 1,0kg  |  |  |  |  |

#### **TILIA** square

| ALTS018.1AC22.54 | 18W | 1.900lm | 3000K<br>4000K<br>5000K<br>adjustable | 280x280x53mm | 0,7kg |
|------------------|-----|---------|---------------------------------------|--------------|-------|
| ALTS024.1AC22.54 | 24W | 2.600lm |                                       | 330x330x53mm | 0,8kg |
| ALTS036.1AC22.54 | 36W | 4.000lm |                                       | 400x400x53mm | 1,0kg |

#### Dimension