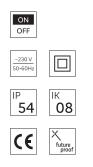

#### Quickinfo

LUMINAIRE ceiling, wall surface mounted polycarbonat, white IP54, IK08