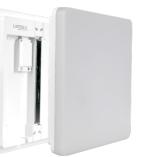

-------|--|--|--|--|
| ALTR018.1AC22.54 | 18W   | 1.900lm       | 3000K<br>4000K<br>5000K<br>adjustable | Ø280x53mm | 0,7kg  |  |  |  |  |
| ALTR024.1AC22.54 | 24W   | 2.600lm       |                                       | Ø330x53mm | 0,8kg  |  |  |  |  |
| ALTR036.1AC22.54 | 36W   | 4.000lm       |                                       | Ø400x53mm | 1,0kg  |  |  |  |  |

#### **TILIA** square

| ALTS018.1AC22.54 | 18W | 1.900lm | 3000K<br>4000K<br>5000K<br>adjustable | 280x280x53mm | 0,7kg |
|------------------|-----|---------|---------------------------------------|--------------|-------|
| ALTS024.1AC22.54 | 24W | 2.600lm |                                       | 330x330x53mm | 0,8kg |
| ALTS036.1AC22.54 | 36W | 4.000lm |                                       | 400x400x53mm | 1,0kg |











#### Multicolour



One luminaire, different colour temperatures

Different colour temperatures can be set using dip switches.

Optic





## Motion sensor



Upon request, configurable with integrated motion sensor

# Optic



#### Dimension