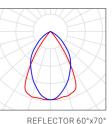

#### OPTIC

reflector 60°x70° opal wide

#### One luminaire, different colour temperatures

Different colour temperatures can be set using dip switches.

Smooth opal structure for soft illumination

Multi-chamber reflector for controlled light distribution