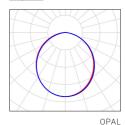

#### OPTIC

reflector 60°x70° opal wide

#### One luminaire, different colour temperatures

Different colour temperatures can be set using dip switches.

Smooth opal structure for soft illumination

Multi-chamber reflector for controlled light distribution