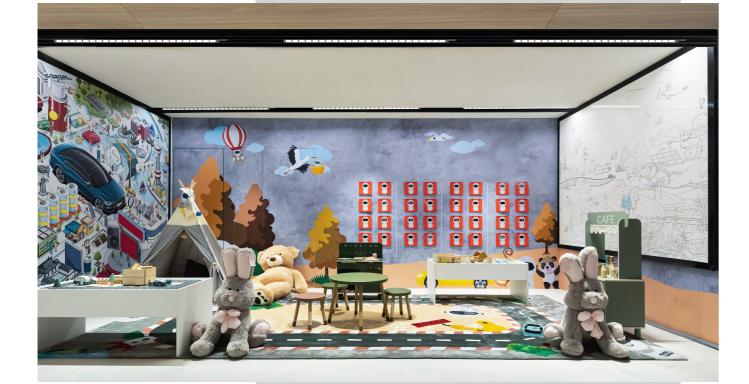

#### Description

Minimalist linear luminaire body for tool-free mounting in 3P tracks. Optionally with reflector for targeted distribution or with opal cover for homogeneous wide-area illumination. Developed for the requirements of sales and presentation areas. Highly efficient light source with high colour rendering. LED control gear integrated in luminaire housing.