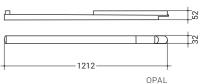

loped for the requirements of sales and presentation areas. Highly efficient light source with high colour rendering. LED control gear integrated in luminaire housing.



## Types

| PRODUCT CODE  | POWER | LUMINOUS FLUX | OPTIC     | COLOUR TEMP.             | WEIGHT  |
|---------------|-------|---------------|-----------|--------------------------|---------|
| SLS2030.1EX2X | 30W   | 2.800lm       | reflector | 3000K / 4000K            | - 1,0kg |
| SLS2030.1AC2X | 30W   | 3.100lm       | opal      | 3000K - 4000K adjustable |         |





#### One luminaire, different colour temperatures

Different colour temperatures can be set using dip switches.





Smooth opal structure for soft illumination



Multi-chamber reflector for controlled light distribution

## Optic





Dimension





Track lights and tracks **SHOPLINE2**