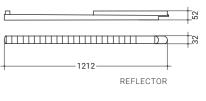

veloped for the requirements of sales and presentation areas. Highly efficient light source with high colour rendering. LED control gear integrated in luminaire housing.



## Types

| PRODUCT CODE  | POWER | LUMINOUS FLUX | OPTIC     | COLOUR TEMP.             | WEIGHT  |
|---------------|-------|---------------|-----------|--------------------------|---------|
| SLS2030.1EX2X | 30W   | 2.800lm       | reflector | 3000K / 4000K            | - 1,0kg |
| SLS2030.1AC2X | 30W   | 3.100lm       | opal      | 3000K - 4000K adjustable |         |





#### One luminaire, different colour temperatures

Different colour temperatures can be set using dip switches.





Smooth opal structure for soft illumination



Multi-chamber reflector for controlled light distribution

## Optic





Dimension





Track lights and tracks **SHOPLINE2**