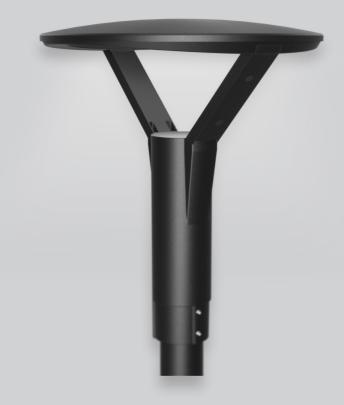

## Description

Top-mounted luminaire in elegant design. Versatile solution for professional illumination of side streets, traffic routes, residential areas, promenades and pedestrian zones. Aluminium housing in black powder-coated. Highly efficient LED technology with innovative lens system for optimal light intensity distribution. FULL CUT OFF system. Extremely weather-resistant and durable. Quick and easy mounting with stainless steel clamping screws. Additional adapters for wall and pole mounting available on request.