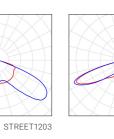

asy mounting with stainless steel clamping screws. Additional adapters for wall and pole mounting available on request.



## Types

| PRODUCT CODE  | POWER | LUMINOUS FLUX | COLOUR TEMP.                     | MOUNTING HIGH | WEIGHT |
|---------------|-------|---------------|----------------------------------|---------------|--------|
| SDSA020.XXX13 | 20W   | 2.600lm       | 2200K<br>2700K<br>3000K<br>4000K | 3-6m          | 7,4kg  |
| SDSA040.XXX13 | 40W   | 5.100lm       |                                  |               | 7,6kg  |
| SDSA060.XXX13 | 60W   | 7.600lm       |                                  |               | 7,9kg  |



| 1 Control            |   |
|----------------------|---|
| 1 ON-OFF switchable  |   |
| 2 DALI dim           |   |
| 6 Automatic DIM Prof | ì |











SYM1201

Dimension





#### Automatic DIM profile

A customised, autonomous dimming profile with time intervals and light levels is programmed into the LED control gear. No additional wiring is required on the luminaire.

# Full cut-off luminaire



Luminaires that are shielded upwards and do not emit light in and above the horizontal.

Masts and accesso



All steel and aluminium masts incl. accessories are also available from UEBEX.