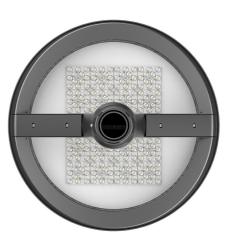

## Description

Top-mounted luminaire in elegant design. Versatile solution for professional illumination of side streets, traffic routes, residential areas, promenades and pedestrian zones. Aluminium housing in black powder-coated. Highly efficient LED technology with innovative lens system for optimal light intensity distribution. FULL CUT OFF system. Extremely weather-resistant and durable. Quick and easy mounting with stainless steel clamping screws. Additional adapters for wall and pole mounting available on request.

# Full cut-off luminaire

Luminaires that are shielded upwards and do not emit light in and above the horizontal.

Masts and accesso

All steel and aluminium masts incl. accessories are also available from UEBEX.