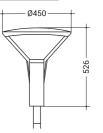

## Types

| PRODUCT CODE  | POWER | LUMINOUS FLUX | COLOUR TEMP.                     | MOUNTING HIGH | WEIGHT |
|---------------|-------|---------------|----------------------------------|---------------|--------|
| SDSA020.XXX13 | 20W   | 2.600lm       | 2200K<br>2700K<br>3000K<br>4000K | 3-6m          | 7,4kg  |
| SDSA040.XXX13 | 40W   | 5.100lm       |                                  |               | 7,6kg  |
| SDSA060.XXX13 | 60W   | 7.600lm       |                                  |               | 7,9kg  |