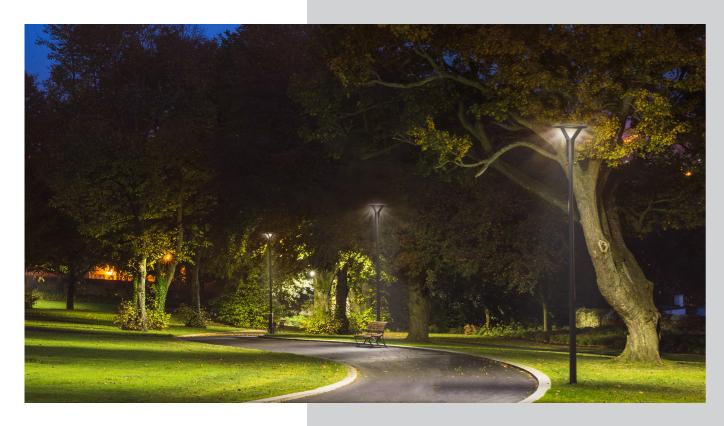

# Full cut-off luminaire

Luminaires that are shielded upwards and do not emit light in and above the horizontal.

Masts and accesso

All steel and aluminium masts incl. accessories are also available from UEBEX.