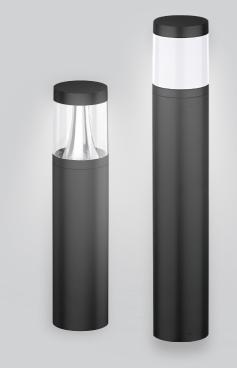

## Description

The POLE2 system bollard luminaire with elegant and timeless design offers versatile solutions for professional lighting of patios, parks and gardens. Available in various sizes. High-quality manufactured housing made of powder-coated aluminium. Use of efficient LED technology with innovative reflector unit for optimal light intensity distribution. Extremely weatherresistant and durable. Easy installation due to included mounting flange.

### Types

| PRODUCT CODE     | POWER | L |
|------------------|-------|---|
| WBP2008.1X323.04 |       |   |
| WBP2008.1X323.07 | 8W    |   |
| WBP2008.1X323.10 |       |   |

| LUMINOUS FLUX | COLOUR TEMP. | DIMENSION     |
|---------------|--------------|---------------|
| 700lm 30      |              | Ø100 x 400mm  |
|               |              | Ø100 x 750mm  |
|               |              | Ø100 x 1000mm |