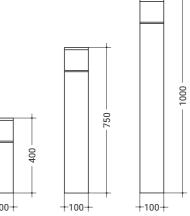

### Types

| PRODUCT CODE     | POWER | L |
|------------------|-------|---|
| WBP2008.1X323.04 |       |   |
| WBP2008.1X323.07 | 8W    |   |
| WBP2008.1X323.10 |       |   |

| LUMINOUS FLUX | COLOUR TEMP. | DIMENSION     |
|---------------|--------------|---------------|
| 700lm 30      |              | Ø100 x 400mm  |
|               |              | Ø100 x 750mm  |
|               |              | Ø100 x 1000mm |

### Dimension

Bollard luminaires POLE2

15