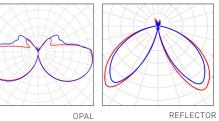

ile solutions for professional lighting of patios, parks and gardens. Available in various sizes. High-quality manufactured housing made of powder-coated aluminium. Use of efficient LED technology with innovative reflector unit for optimal light intensity distribution. Extremely weatherresistant and durable. Easy installation due to included mounting flange.



### Types

| PRODUCT CODE     | POWER | L |
|------------------|-------|---|
| WBP2008.1X323.04 |       |   |
| WBP2008.1X323.07 | 8W    |   |
| WBP2008.1X323.10 |       |   |





| LUMINOUS FLUX | COLOUR TEMP. | DIMENSION     |
|---------------|--------------|---------------|
| 700lm 30      |              | Ø100 x 400mm  |
|               |              | Ø100 x 750mm  |
|               |              | Ø100 x 1000mm |

# Optic



### Dimension



Bollard luminaires POLE2

15