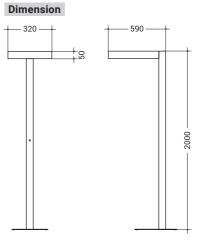

#### Types

|  | PRODUCT CODE  | POWER | LUMINOUS FLUX     | OPTIC           | DIMENSION      | COLOUR TEMP.   | WEIGHT |
|--|---------------|-------|-------------------|-----------------|----------------|----------------|--------|
|  | BLFR040.XBX2X | 40W   | 5.100lm           | direct          | 2000x590x320mm | 3000K<br>4000K | 10,2kg |
|  | BLFR080.XDX2X | 80W   | 6.000lm + 3.900lm | direct-indirect |                |                |        |
|  | BLFR110.XDX2X | 110W  | 8.000lm + 5.400lm |                 |                |                |        |