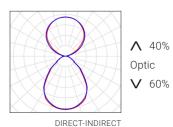

#### OPTIC

microprism. wide direct opal indirect

#### Types

|  | PRODUCT CODE  | POWER | LUMINOUS FLUX     | OPTIC           | DIMENSION      | COLOUR TEMP.   | WEIGHT |
|--|---------------|-------|-------------------|-----------------|----------------|----------------|--------|
|  | BLFR040.XBX2X | 40W   | 5.100lm           | direct          | 2000x590x320mm | 3000K<br>4000K | 10,2kg |
|  | BLFR080.XDX2X | 80W   | 6.000lm + 3.900lm | direct-indirect |                |                |        |
|  | BLFR110.XDX2X | 110W  | 8.000lm + 5.400lm |                 |                |                |        |