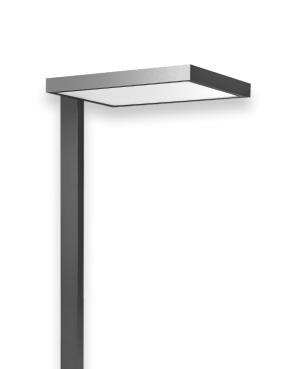

### Description

The name FREE stands for freedom - freedom in the design of space and workplace. Flat elegant floor lamp made of extruded aluminium profile. Surface powder-coated in silver or black. Solid base plate for a secure stand. Optionally with indirect light component, giving rooms a uniform basic illumination. Thanks to its slender shape, it integrates discretely into your office environment. Thanks to innovative light control and microprismatic diffuser, FREE offers maximum glare-free lighting comfort. With integrated ON-OFF switch, optionally dimmable.

#### Types

|  | PRODUCT CODE  | POWER | LUMINOUS FLUX     | OPTIC           | DIMENSION      | COLOUR TEMP.   | WEIGHT |
|--|---------------|-------|-------------------|-----------------|----------------|----------------|--------|
|  | BLFR040.XBX2X | 40W   | 5.100lm           | direct          | 2000x590x320mm | 3000K<br>4000K | 10,2kg |
|  | BLFR080.XDX2X | 80W   | 6.000lm + 3.900lm | direct-indirect |                |                |        |
|  | BLFR110.XDX2X | 110W  | 8.000lm + 5.400lm |                 |                |                |        |