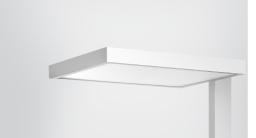

### Description

The name FREE stands for freedom - freedom in the design of space and workplace. Flat elegant floor lamp made of extruded aluminium profile. Surface powder-coated in silver or black. Solid base plate for a secure stand. Optionally with indirect light component, giving rooms a uniform basic illumination. Thanks to its slender shape, it integrates discretely into your office environment. Thanks to innovative light control and microprismatic diffuser, FREE offers maximum glare-free lighting comfort. With integrated ON-OFF switch, optionally dimmable.

#### LUMINAIRE

free standing luminaire aluminium, silver/black