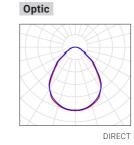

#### OPTIC

microprism. wide direct opal indirect

#### Types

|  | PRODUCT CODE  | POWER | LUMINOUS FLUX     | OPTIC           | DIMENSION      | COLOUR TEMP.   | WEIGHT |
|--|---------------|-------|-------------------|-----------------|----------------|----------------|--------|
|  | BLFR040.XBX2X | 40W   | 5.100lm           | direct          | 2000x590x320mm | 3000K<br>4000K | 10,2kg |
|  | BLFR080.XDX2X | 80W   | 6.000lm + 3.900lm | direct-indirect |                |                |        |
|  | BLFR110.XDX2X | 110W  | 8.000lm + 5.400lm |                 |                |                |        |