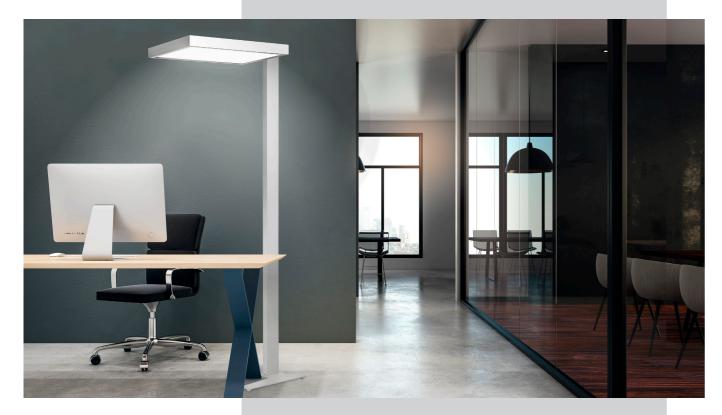

### Description

The name FREE stands for freedom - freedom in the design of space and workplace. Flat elegant floor lamp made of extruded aluminium profile. Surface powder-coated in silver or black. Solid base plate for a secure stand. Optionally with indirect light component, giving rooms a uniform basic illumination. Thanks to its slender shape, it integrates discretely into your office environment. Thanks to innovative light control and microprismatic diffuser, FREE offers maximum glare-free lighting comfort. With integrated ON-OFF switch, optionally dimmable.

#### Types

|  | PRODUCT CODE  | POWER | LUMINOUS FLUX     | OPTIC           | DIMENSION      | COLOUR TEMP.   | WEIGHT |
|--|---------------|-------|-------------------|-----------------|----------------|----------------|--------|
|  | BLFR040.XBX2X | 40W   | 5.100lm           | direct          | 2000x590x320mm | 3000K<br>4000K | 10,2kg |
|  | BLFR080.XDX2X | 80W   | 6.000lm + 3.900lm | direct-indirect |                |                |        |
|  | BLFR110.XDX2X | 110W  | 8.000lm + 5.400lm |                 |                |                |        |