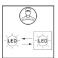

| No. | Name           | No. | Name                |
|-----|----------------|-----|---------------------|
| 1   | U-bracket      | 4   | Lamp Dial           |
| 2   | LED Driver     | 5   | Light Source Module |
| 3   | Module Bracket | 6   | Electric Box        |