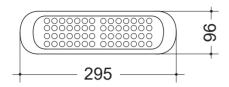

| Name                                                      | Input Characteristics |
|-----------------------------------------------------------|-----------------------|
| Flutlichtstrahler ATUR2<br>45W I FLA2045<br>90W I FLA2090 | 120-240V 50/60Hz      |