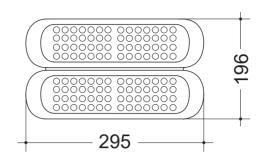

| Name                                                      | Input Characteristics |
|-----------------------------------------------------------|-----------------------|
| Flutlichtstrahler ATUR2<br>45W I FLA2045<br>90W I FLA2090 | 120-240V 50/60Hz      |