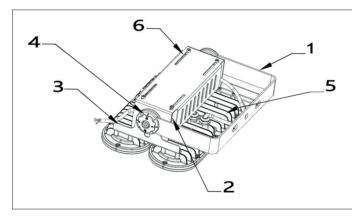

| No. | Name           | No. | Name                |
|-----|----------------|-----|---------------------|
| 1   | U-bracket      | 4   | Lamp Dial           |
| 2   | LED Driver     | 5   | Light Source Module |
| 3   | Module Bracket | 6   | Electric Box        |