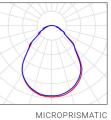

#### OPTIC

opal wide microprism. wide

#### Description

The elegant and timeless design of the surface and suspended luminaire PLANARIO finds versatile application in modern architectural lighting concepts. The housing features clear edges and a minimalist surrounding border made of powder-coated aluminum. Various sizes and colors allow for a wide range of design options. The opal diffuser creates a soft and uniform optic, spreading its effect particularly well in large spaces. Alternatively, a microprismatic diffuser is available for reduced luminance.

### Optic

Microprism structure for reduced luminance

Smooth opal structure for soft illumination