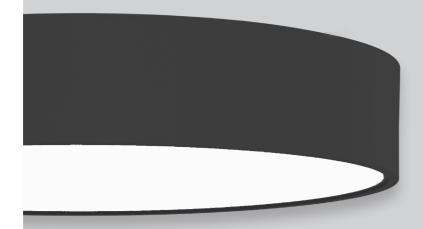

#### Description

The elegant and timeless design of the surface and suspended luminaire PLANARIO finds versatile application in modern architectural lighting concepts. The housing features clear edges and a minimalist surrounding border made of powder-coated aluminum. Various sizes and colors allow for a wide range of design options. The opal diffuser creates a soft and uniform optic, spreading its effect particularly well in large spaces. Alternatively, a microprismatic diffuser is available for reduced luminance.