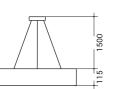

7,5kg  |
| XLPL054.XXX2X   | 47W   | 6.200lm       |                |          |        |
| XLPL077.XXX2X   | 71W   | 10.400lm      |                | Ø 900mm  | 15kg   |
| XLPL130.XXX2X   | 112W  | 15.700lm      |                |          |        |
| XLPL137.XXX2X   | 122W  | 18.000lm      |                | Ø 1240mm | 23kg   |
| XLPL242.XXX2X   | 203W  | 28.200lm      |                |          |        |

1 Installation way
A ... surface mounting
P ... pendant mounting

X|X|X|X|X

1 Control 1... ON-OFF switchable

2 Optic A .. OPAL 3 Colour Temp. 3... 3000K B... MICROPRISMATIC

2... white

black 4... grey 5... anthracite

8... rusty iron 9... RAL

### Optic



Microprism structure for reduced luminance



Smooth opal structure for soft illumination

#### Optic





#### Dimension





#### **RAL Colour**



Colour coating of the luminaire in various RAL colours possible

During the final finishing process of PLANARIO, a special epoxy powder is used. The surface is finely textured after treatment and can be chosen as an option to be either smooth and glossy or matte.



74