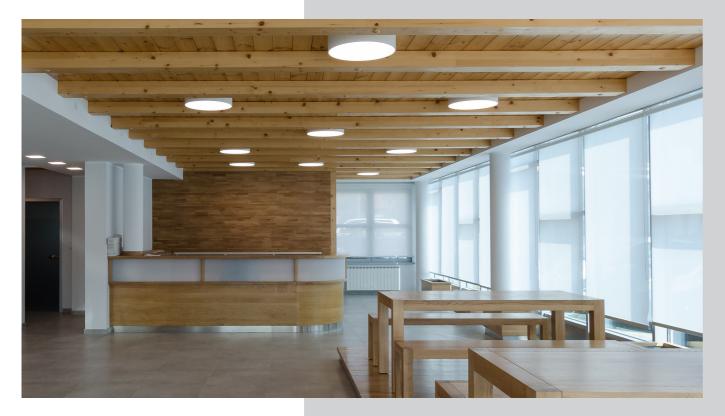

#### Description

The elegant and timeless design of the surface and suspended luminaire PLANARIO finds versatile application in modern architectural lighting concepts. The housing features clear edges and a minimalist surrounding border made of powder-coated aluminum. Various sizes and colors allow for a wide range of design options. The opal diffuser creates a soft and uniform optic, spreading its effect particularly well in large spaces. Alternatively, a microprismatic diffuser is available for reduced luminance.