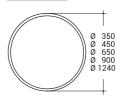

#### Types

| PRODUCT CODE    | POWER | LUMINOUS FLUX | COLOUR TEMP.   | DIAMETER | WEIGHT |
|-----------------|-------|---------------|----------------|----------|--------|
| XLPL017.XXX2X   | 16W   | 1.900lm       | 3000K<br>4000K | Ø 350mm  | 2,7kg  |
| XLPL024.XXX2X.3 | 20W   | 2.500lm       |                |          |        |
| XLPL024.XXX2X.4 | 23W   | 2.800lm       |                | Ø 450mm  | 4kg    |
| XLPL039.XXX2X   | 34W   | 4.000lm       |                |          |        |
| XLPL034.XXX2X   | 33W   | 4.400lm       |                | Ø 650mm  | 7,5kg  |
| XLPL054.XXX2X   | 47W   | 6.200lm       |                |          |        |
| XLPL077.XXX2X   | 71W   | 10.400lm      |                | Ø 900mm  | 15kg   |
| XLPL130.XXX2X   | 112W  | 15.700lm      |                |          |        |
| XLPL137.XXX2X   | 122W  | 18.000lm      |                | Ø 1240mm | 23kg   |
| XLPL242.XXX2X   | 203W  | 28.200lm      |                |          |        |

#### Dimension