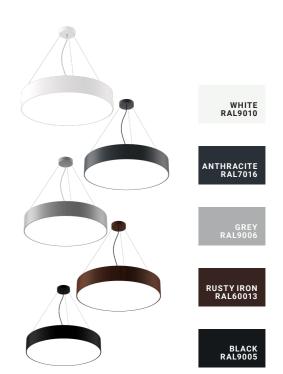

#### LUMINAIRE

ceiling, wall recessed, surface mounted, suspended aluminium white/black/grey/RAL IP20

1 Installation way
A ... surface mounting
P ... pendant mounting

X|X|X|X|X

1 Control 1... ON-OFF switchable

2 Optic A .. OPAL 3 Colour Temp. 3... 3000K B... MICROPRISMATIC

2... white

black 4... grey 5... anthracite

8... rusty iron 9... RAL

#### **RAL Colour**

Colour coating of the luminaire in various RAL colours possible

During the final finishing process of PLANARIO, a special epoxy powder is used. The surface is finely textured after treatment and can be chosen as an option to be either smooth and glossy or matte.