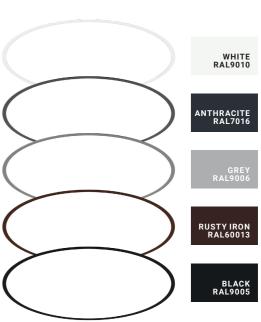

. X X X \_ X \_ 1 Control 1 ... ON-OFF switchable

2 Optic A .. OPAL B... MICROPRISMATIC

3 Colour Temp. 3... 3000K

5 Housing colour 2... white .. black 4... grey 5... anthracite 8... rusty iron 9... RAL

Optic

### Optic

Dimension

RAL Colour

Colour coating of the luminaire in various RAL colours possible

During the final finishing process of PLANARIO, a special epoxy powder is used. The surface is finely textured after treatment and can be chosen as an option to be either smooth and glossy or matte.