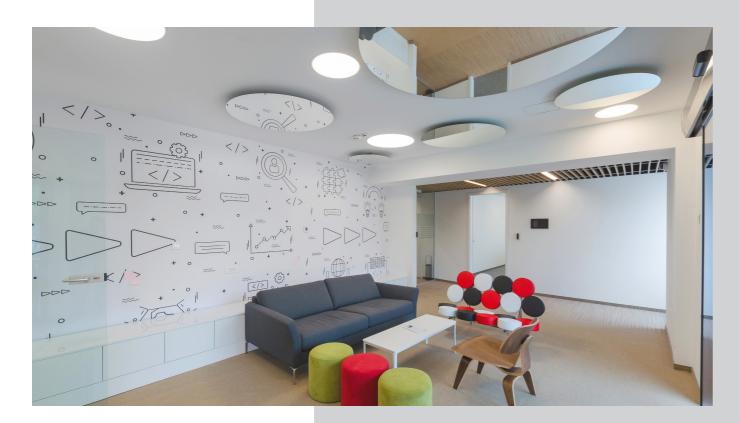

#### Description

The elegant and timeless design of the recessed luminaire PLANARIO REC finds versatile application in modern architectural lighting concepts. The housing features clear edges and a minimalist surrounding border made of powder-coated aluminum. Various sizes and colors allow for a wide range of design options. The opal diffuser creates a soft and uniform optic, spreading its effect particularly well in large spaces. Alternatively, a microprismatic diffuser is available for reduced luminance.