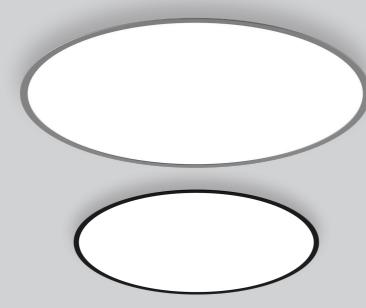

#### Description

The elegant and timeless design of the recessed luminaire PLANARIO REC finds versatile application in modern architectural lighting concepts. The housing features clear edges and a minimalist surrounding border made of powder-coated aluminum. Various sizes and colors allow for a wide range of design options. The opal diffuser creates a soft and uniform optic, spreading its effect particularly well in large spaces. Alternatively, a microprismatic diffuser is available for reduced luminance.

#### Types

| PRODUCT CODE    | POWER | LUMINOUS FLUX | COLOUR TEMP.   | DIMENSION | ситоит | WEIGHT |
|-----------------|-------|---------------|----------------|-----------|--------|--------|
| ELPL017.XXX2X   | 16W   | 1.900lm       | 3000K<br>4000K | Ø366mm    | 358mm  | 2,7kg  |
| ELPL024.XXX2X.3 | 20W   | 2.500lm       |                |           |        |        |
| ELPL024.XXX2X.4 | 23W   | 2.800lm       |                | Ø466mm    | 458mm  | 4kg    |
| ELPL039.XXX2X   | 34W   | 4.000lm       |                |           |        |        |
| ELPL034.XXX2X   | 33W   | 4.500lm       |                | Ø666mm    | 658mm  | 7,5kg  |
| ELPL054.XXX2X   | 47W   | 6.200lm       |                |           |        |        |
| ELPL077.XXX2X   | 71W   | 10.400lm      |                | Ø966mm    | 958mm  | 15kg   |
| ELPL130.XXX2X   | 112W  | 15.700lm      |                |           |        |        |