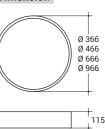

#### Types

| PRODUCT CODE    | POWER | LUMINOUS FLUX | COLOUR TEMP.   | DIMENSION | ситоит | WEIGHT |
|-----------------|-------|---------------|----------------|-----------|--------|--------|
| ELPL017.XXX2X   | 16W   | 1.900lm       | 3000K<br>4000K | Ø366mm    | 358mm  | 2,7kg  |
| ELPL024.XXX2X.3 | 20W   | 2.500lm       |                |           |        |        |
| ELPL024.XXX2X.4 | 23W   | 2.800lm       |                | Ø466mm    | 458mm  | 4kg    |
| ELPL039.XXX2X   | 34W   | 4.000lm       |                |           |        |        |
| ELPL034.XXX2X   | 33W   | 4.500lm       |                | Ø666mm    | 658mm  | 7,5kg  |
| ELPL054.XXX2X   | 47W   | 6.200lm       |                |           |        |        |
| ELPL077.XXX2X   | 71W   | 10.400lm      |                | Ø966mm    | 958mm  | 15kg   |
| ELPL130.XXX2X   | 112W  | 15.700lm      |                |           |        |        |