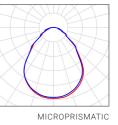

#### OPTIC

opal wide microprism. wide

Microprism structure for reduced luminance

Smooth opal structure for soft illumination