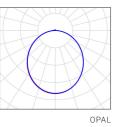

#### OPTIC

opal wide microprism. wide

Microprism structure for reduced luminance

Smooth opal structure for soft illumination