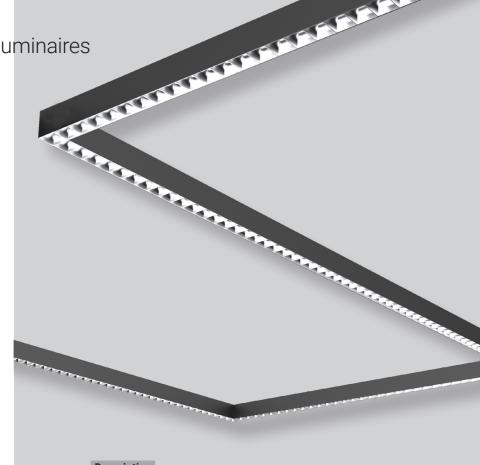

# Description

Elegant linear light profile for the design of workspaces, presentation areas and general spaces. Made of aluminum and high-quality coated in the colors white or black. Optionally expandable with an indirect light module, which creates a soft and pleasant ambient lighting. The special multichamber reflector MCR (UGR<19) makes the light source almost invisible and provides precise light direction. Using accessories, LUXO EVO2 can also be extended into a seamless light band structure.

# Description

Elegant linear light profile for the design of workspaces, presentation areas and general spaces. Made of aluminum and high-quality coated in the colors white or black. Optionally expandable with an indirect light module, which creates a soft and pleasant ambient lighting. The special multi-chamber reflector MCR (UGR<19) makes the light source almost invisible and provides precise light direction. Using accessories, LUXO EVO2 can also be extended into a seamless light band structure.

3 Colour Temp. 3... 3000K

Optic

Microprism structure for reduced luminance

Multi-chamber reflector for controlled light distribution

LUXO EVO2 is configurable as an individual luminaire or configurable as a continuous row structure and offers a seamless transition between the individual elements...