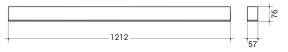

# Types

| PRODUCT CODE  | POWER | LUMINOUS FLUX | COLOUR TEMP.  | LENGTH | WEIGHT |
|---------------|-------|---------------|---------------|--------|--------|
| PLL2036.XXX2X | 36W   | 3.700lm       | 3000K / 4000K | 1212mm | 2,3kg  |

## Dimension

|    | PRODUCT CODE | DESCRIPTION                                             |  |
|----|--------------|---------------------------------------------------------|--|
|    | PLL2ZB010    | Rope suspension 1,5m,<br>Set of 1pcs                    |  |
| 15 | PLL2ZB020.W  | Ceiling rose white,<br>incl. 1,5m cable 3-pole and rope |  |
| *  | PLL2ZB021.W  | Ceiling rose white,<br>incl. 1.5m cable 5-pole and rope |  |
| 6  | PLL2ZB020.S  | Ceiling rose black,<br>incl. 1.5m cable 3-pole and rope |  |
|    | PLL2ZB021.S  | Ceiling rose black,<br>incl. 1.5m cable 5-pole and rope |  |
|    | PLL2ZB050    | Luminaire connector, linear                             |  |