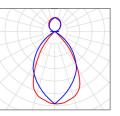

3 Colour Temp. 3... 3000K

Optic

Microprism structure for reduced luminance

Multi-chamber reflector for controlled light distribution

LUXO EVO2 is configurable as an individual luminaire or configurable as a continuous row structure and offers a seamless transition between the individual elements...