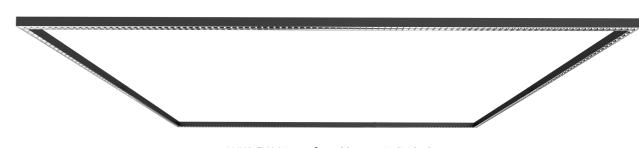

# Description

Elegant linear light profile for the design of workspaces, presentation areas and general spaces. Made of aluminum and high-quality coated in the colors white or black. Optionally expandable with an indirect light module, which creates a soft and pleasant ambient lighting. The special multichamber reflector MCR (UGR<19) makes the light source almost invisible and provides precise light direction. Using accessories, LUXO EVO2 can also be extended into a seamless light band structure.

# Description

Elegant linear light profile for the design of workspaces, presentation areas and general spaces. Made of aluminum and high-quality coated in the colors white or black. Optionally expandable with an indirect light module, which creates a soft and pleasant ambient lighting. The special multi-chamber reflector MCR (UGR<19) makes the light source almost invisible and provides precise light direction. Using accessories, LUXO EVO2 can also be extended into a seamless light band structure.

3 Colour Temp. 3... 3000K

Optic

Microprism structure for reduced luminance

Multi-chamber reflector for controlled light distribution

LUXO EVO2 is configurable as an individual luminaire or configurable as a continuous row structure and offers a seamless transition between the individual elements...