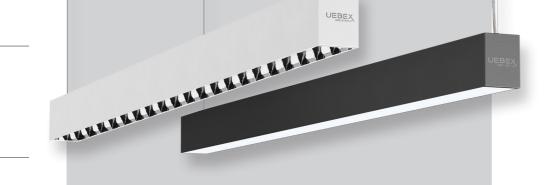

# **LUXO EVO2**

# Description

Elegant linear light profile for the design of workspaces, presentation areas and general spaces. Made of aluminum and high-quality coated in the colors white or black. Optionally expandable with an indirect light module, which creates a soft and pleasant ambient lighting. The special multichamber reflector MCR (UGR<19) makes the light source almost invisible and provides precise light direction. Using accessories, LUXO EVO2 can also be extended into a seamless light band structure.

# LUMINAIRE

surface mounted, suspended aluminium, white/black