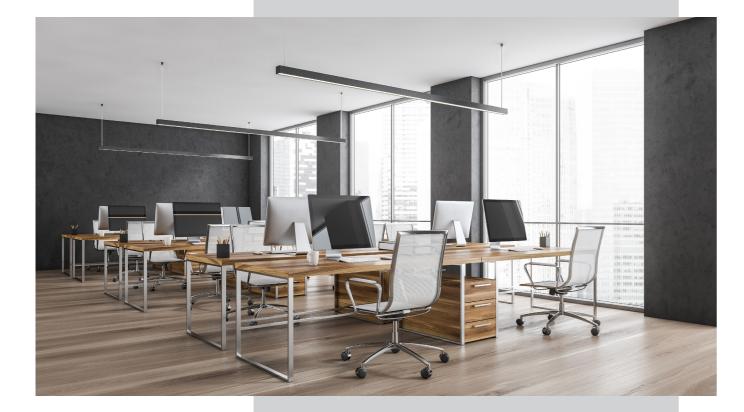

# Description

Elegant linear light profile for the design of workspaces, presentation areas and general spaces. Made of aluminum and high-quality coated in the colors white or black. Optionally expandable with an indirect light module, which creates a soft and pleasant ambient lighting. The special multichamber reflector MCR (UGR<19) makes the light source almost invisible and provides precise light direction. Using accessories, LUXO EVO2 can also be extended into a seamless light band structure.

# Description

Elegant linear light profile for the design of workspaces, presentation areas and general spaces. Made of aluminum and high-quality coated in the colors white or black. Optionally expandable with an indirect light module, which creates a soft and pleasant ambient lighting. The special multi-chamber reflector MCR (UGR<19) makes the light source almost invisible and provides precise light direction. Using accessories, LUXO EVO2 can also be extended into a seamless light band structure.