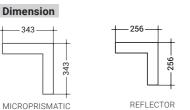

## Dimension

|    | PRODUCT CODE | DESCRIPTION                                             |  |
|----|--------------|---------------------------------------------------------|--|
|    | PLL2ZB010    | Rope suspension 1,5m,<br>Set of 1pcs                    |  |
| 15 | PLL2ZB020.W  | Ceiling rose white,<br>incl. 1,5m cable 3-pole and rope |  |
| *  | PLL2ZB021.W  | Ceiling rose white,<br>incl. 1.5m cable 5-pole and rope |  |
| 6  | PLL2ZB020.S  | Ceiling rose black,<br>incl. 1.5m cable 3-pole and rope |  |
|    | PLL2ZB021.S  | Ceiling rose black,<br>incl. 1.5m cable 5-pole and rope |  |
|    | PLL2ZB050    | Luminaire connector, linear                             |  |