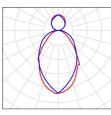

# Optic

UGR22 MICROPRISMATIC UGR19 incl. indirect light module

# Optic

Microprism structure for reduced luminance

Multi-chamber reflector for controlled light distribution