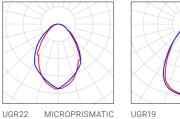

#### OPTIC

reflector direct 65° UGR 19 microprismatic direct 75° UGR 22 opal wide indirect

# Optic

UGR22 MICROPRISMATIC UGR19 incl. indirect light module

# Optic

Microprism structure for reduced luminance

Multi-chamber reflector for controlled light distribution