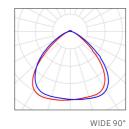

#### OPTIC

symmetric 30° / 60° / 90°

1 2 3 1 Control 1... ON-OFF switchable 2... DALI dim 8... emergency 3h 10W 3... SPOT 30°

1... WIDE 90° 2... MEDIUM 60°

\*excl. emergency lighting function