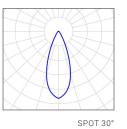

#### OPTIC

symmetric 30° / 60° / 90°

1 2 3 1 Control 1... ON-OFF switchable 2... DALI dim 8... emergency 3h 10W 3... SPOT 30°

1... WIDE 90° 2... MEDIUM 60°

\*excl. emergency lighting function

#### Optic

30