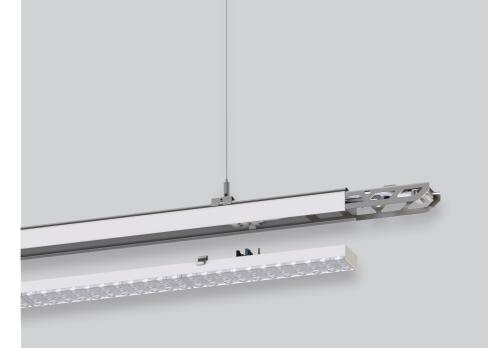

#### Description

Modular "all-in-one" continuous-row lighting system with integrated current-conducting profile. Future-proof system thanks to up to 12-pole wiring of the support profile. Power supply, light control and connection to an emergency system are thus realised in the simplest way possible. Thanks to our intelligent CLICK SYSTEM, seamless light tracks can be installed in a very short time and can always be readapted to spatial changes. Highly efficient and interchangeable light inserts with different beam characteristics offer the right solution for almost any application.

(i) (i) (i) \* \* \* \*

\*\*\*\*\*\* 

憲 憲 藩

One luminaire, different luminous intensities

Different power levels can be set using dip switches.

toolless plug-in connection