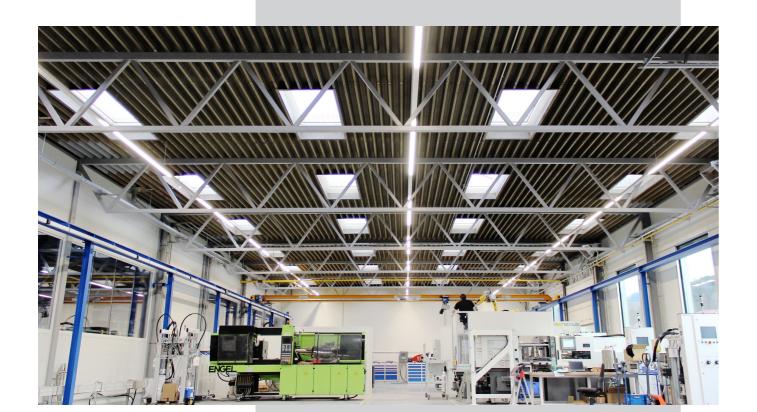

#### Description

Modular "all-in-one" continuous-row lighting system with integrated current-conducting profile. Future-proof system thanks to up to 12-pole wiring of the support profile. Power supply, light control and connection to an emergency system are thus realised in the simplest way possible. Thanks to our intelligent CLICK SYSTEM, seamless light tracks can be installed in a very short time and can always be readapted to spatial changes. Highly efficient and interchangeable light inserts with different beam characteristics offer the right solution for almost any application.