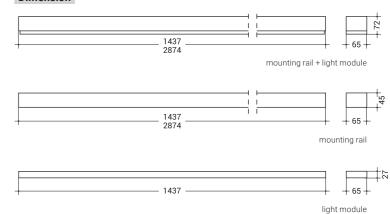

#### Mounting rail

| PRODUCT CODE       | LENGTH | WIRING  | WEIGHT |
|--------------------|--------|---------|--------|
| LBCLTS14.8P.40.S2  | 1440mm | 8-pole  | 2kg    |
| LBCLTS28.8P.40.S2  | 2880mm |         | 4kg    |
| LBCLTS14.12P.40.S2 | 1440mm | 12-pole | 2,2kg  |
| LBCLTS28.12P.40.S2 | 2880mm |         | 4.4ka  |