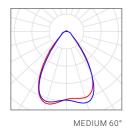

#### OPTIC

symmetric 30° / 60° / 90°

1 2 3 1 Control 1... ON-OFF switchable 2... DALI dim 8... emergency 3h 10W 3... SPOT 30°

1... WIDE 90° 2... MEDIUM 60°

\*excl. emergency lighting function