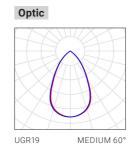

are cover frame in white. Coated high-gloss facetted reflector with fine honeycomb structure and precise beam characteristics. Highly efficient light source with excellent glare control and passive thermal management. CAPICO2 combines efficiency and functionality with an attractive modern appearance and is a perfect lighting tool for reception, corridor, office, conference room, shop or museum. Tool-free mounting thanks to spring-loaded clamping mechanism.



#### Types

| PRODUCT CODE    | POWER | LUMINOUS FLUX | COLOUR TEMP.  | DIMENSION | ситоит    | WEIGHT |
|-----------------|-------|---------------|---------------|-----------|-----------|--------|
| DLC2025.X1X22.S | 25W   | 2.400lm       | 3000K / 4000K | 190x190mm | 170x170mm | 1kg    |

3 Colour Temp. 3... 3000K 4... 4000K













48 49