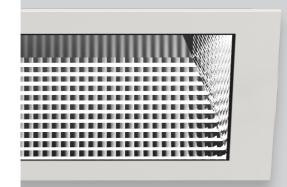

#### Description

Versatile and compact LED downlight made of aluminium with square cover frame in white. Coated high-gloss facetted reflector with fine honeycomb structure and precise beam characteristics. Highly efficient light source with excellent glare control and passive thermal management. CAPICO2 combines efficiency and functionality with an attractive modern appearance and is a perfect lighting tool for reception, corridor, office, conference room, shop or museum. Tool-free mounting thanks to spring-loaded clamping mechanism.