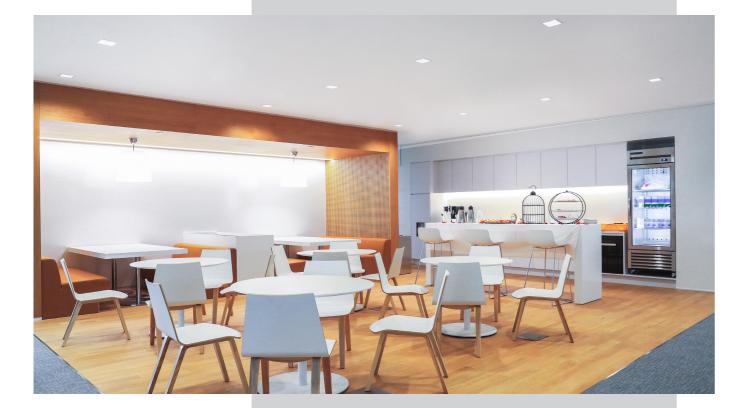

#### Description

Versatile and compact LED downlight made of aluminium with square cover frame in white. Coated high-gloss facetted reflector with fine honeycomb structure and precise beam characteristics. Highly efficient light source with excellent glare control and passive thermal management. CAPICO2 combines efficiency and functionality with an attractive modern appearance and is a perfect lighting tool for reception, corridor, office, conference room, shop or museum. Tool-free mounting thanks to spring-loaded clamping mechanism.