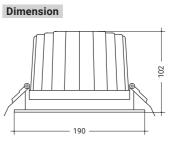

#### Types

| PRODUCT CODE    | POWER | LUMINOUS FLUX | COLOUR TEMP.  | DIMENSION | ситоит    | WEIGHT |
|-----------------|-------|---------------|---------------|-----------|-----------|--------|
| DLC2025.X1X22.S | 25W   | 2.400lm       | 3000K / 4000K | 190x190mm | 170x170mm | 1kg    |