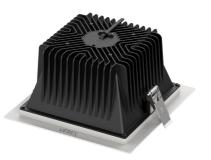

#### LUMINAIRE

ceiling recessed aluminium, white IP44, IK06

#### Description

Versatile and compact LED downlight made of aluminium with square cover frame in white. Coated high-gloss facetted reflector with fine honeycomb structure and precise beam characteristics. Highly efficient light source with excellent glare control and passive thermal management. CAPICO2 combines efficiency and functionality with an attractive modern appearance and is a perfect lighting tool for reception, corridor, office, conference room, shop or museum. Tool-free mounting thanks to spring-loaded clamping mechanism.