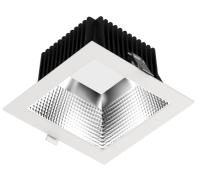

#### Description

Versatile and compact LED downlight made of aluminium with square cover frame in white. Coated high-gloss facetted reflector with fine honeycomb structure and precise beam characteristics. Highly efficient light source with excellent glare control and passive thermal management. CAPICO2 combines efficiency and functionality with an attractive modern appearance and is a perfect lighting tool for reception, corridor, office, conference room, shop or museum. Tool-free mounting thanks to spring-loaded clamping mechanism.