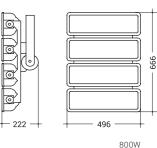

# Types

3 Colour Temp. 3...3000K 4...4000K

incl. 3 metres

rubber cable

ATUR2 800W

Dimension

200W

600W