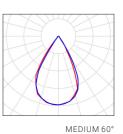

4000K CRI>80 initial MacAdam 4 SDCM 50.000h L70

#### OPTIC

symmetric 30° / 60° / 90°

#### **ELEKTRIC**

ON-OFF switchable DALI dim











24





# Description

High performance floodlight made of die-cast aluminium to the highest industry standard. Designed for major outdoor tasks. Extremely robust and resistant housing for the toughest environmental conditions. Individually swivelling light units allow for an extension of the light distribution. Highly efficient and long-life LEDs with uniform light distribution and high luminous flux packages. Integrated, replaceable ballast with temperature monitoring. Swivelling mounting bracket suitable for suspended and vertical mounting.





# Types







3 Colour Temp. 3...3000K 4...4000K



incl. 3 metres

rubber cable

ATUR2 800W









Dimension









200W



600W





ATUR2 200W

25