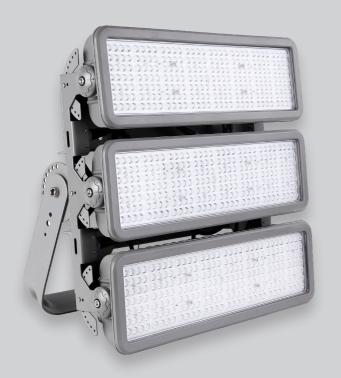

# Description

High performance floodlight made of die-cast aluminium to the highest industry standard. Designed for major outdoor tasks. Extremely robust and resistant housing for the toughest environmental conditions. Individually swivelling light units allow for an extension of the light distribution. Highly efficient and long-life LEDs with uniform light distribution and high luminous flux packages. Integrated, replaceable ballast with temperature monitoring. Swivelling mounting bracket suitable for suspended and vertical mounting.

# Types

3 Colour Temp. 3...3000K 4...4000K

incl. 3 metres

rubber cable

ATUR2 800W

Dimension

200W

600W