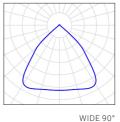

K, 4000K CRI>80 initial MacAdam 4 SDCM 50.000h L70

#### OPTIC

symmetric 30° / 60° / 90°

#### **ELEKTRIC**

ON-OFF switchable DALI dim











24





# Description

High performance floodlight made of die-cast aluminium to the highest industry standard. Designed for major outdoor tasks. Extremely robust and resistant housing for the toughest environmental conditions. Individually swivelling light units allow for an extension of the light distribution. Highly efficient and long-life LEDs with uniform light distribution and high luminous flux packages. Integrated, replaceable ballast with temperature monitoring. Swivelling mounting bracket suitable for suspended and vertical mounting.





# Types







3 Colour Temp. 3...3000K 4...4000K



incl. 3 metres

rubber cable

ATUR2 800W









Dimension









200W



600W





ATUR2 200W

25