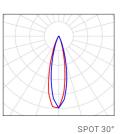

000K CRI>80 initial MacAdam 4 SDCM 50.000h L70

#### OPTIC

symmetric 30° / 60° / 90°

#### **ELEKTRIC**

ON-OFF switchable DALI dim











24





# Description

High performance floodlight made of die-cast aluminium to the highest industry standard. Designed for major outdoor tasks. Extremely robust and resistant housing for the toughest environmental conditions. Individually swivelling light units allow for an extension of the light distribution. Highly efficient and long-life LEDs with uniform light distribution and high luminous flux packages. Integrated, replaceable ballast with temperature monitoring. Swivelling mounting bracket suitable for suspended and vertical mounting.





# Types







3 Colour Temp. 3...3000K 4...4000K



incl. 3 metres

rubber cable

ATUR2 800W









Dimension









200W



600W





ATUR2 200W

25