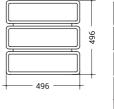

# Types

3 Colour Temp. 3...3000K 4...4000K

incl. 3 metres

rubber cable

ATUR2 800W

Dimension

200W

600W