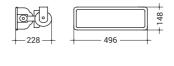

# Types

3 Colour Temp. 3...3000K 4...4000K

incl. 3 metres

rubber cable

ATUR2 800W

Dimension

200W

600W