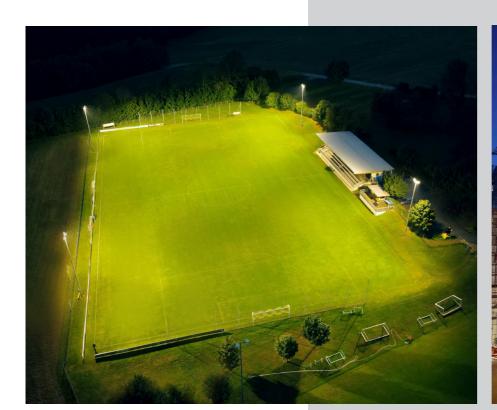

# Description

High performance floodlight made of die-cast aluminium to the highest industry standard. Designed for major outdoor tasks. Extremely robust and resistant housing for the toughest environmental conditions. Individually swivelling light units allow for an extension of the light distribution. Highly efficient and long-life LEDs with uniform light distribution and high luminous flux packages. Integrated, replaceable ballast with temperature monitoring. Swivelling mounting bracket suitable for suspended and vertical mounting.