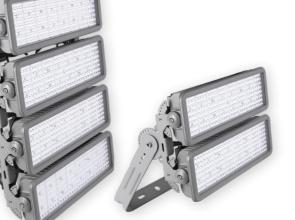

# Description

High performance floodlight made of die-cast aluminium to the highest industry standard. Designed for major outdoor tasks. Extremely robust and resistant housing for the toughest environmental conditions. Individually swivelling light units allow for an extension of the light distribution. Highly efficient and long-life LEDs with uniform light distribution and high luminous flux packages. Integrated, replaceable ballast with temperature monitoring. Swivelling mounting bracket suitable for suspended and vertical mounting.