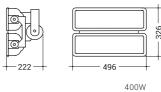

# Types

3 Colour Temp. 3...3000K 4...4000K

incl. 3 metres

rubber cable

ATUR2 800W

Dimension

200W

600W