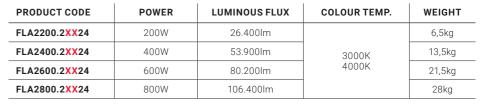

# Types

3 Colour Temp. 3...3000K 4...4000K

incl. 3 metres

rubber cable

ATUR2 800W

Dimension

200W

600W