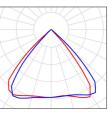

le





Œ









#### Description

Our small but powerful all-rounder in the floodlight range. Made of die-cast aluminium to the highest industrial standard. Extremely robust and resistant housing for the toughest environmental conditions. Highly efficient and long-life LEDs with uniform light distribution and high luminous flux packages. Integrated, replaceable ballast with temperature monitoring. Swivelling mounting bracket suitable for suspended and vertical mounting.



#### Types

| PRODUCT CODE  | POWER | LUMINOUS FLUX | COLOUR TEMP.   | WEIGHT |
|---------------|-------|---------------|----------------|--------|
| FLA2045.13X24 | 45W   | 6.000lm       | 3000K<br>4000K | 2,8kg  |
| FLA2090.13X24 | 90W   | 12.400lm      |                | 3,8kg  |







ATUR2 45W





ATUR2 90W





### Dimension





22 23