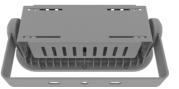

#### LUMINAIRE

ceiling, wall, mast surface mounted aluminium, grey RAL7040 IP66, IK08

#### Description

Our small but powerful all-rounder in the floodlight range. Made of die-cast aluminium to the highest industrial standard. Extremely robust and resistant housing for the toughest environmental conditions. Highly efficient and long-life LEDs with uniform light distribution and high luminous flux packages. Integrated, replaceable ballast with temperature monitoring. Swivelling mounting bracket suitable for suspended and vertical mounting.