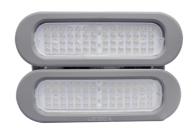

# Floodlights **ATUR2**

## **ATUR2**

#### Description

Our small but powerful all-rounder in the floodlight range. Made of die-cast aluminium to the highest industrial standard. Extremely robust and resistant housing for the toughest environmental conditions. Highly efficient and long-life LEDs with uniform light distribution and high luminous flux packages. Integrated, replaceable ballast with temperature monitoring. Swivelling mounting bracket suitable for suspended and vertical mounting.