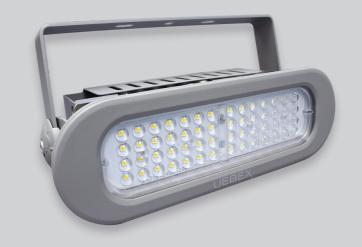

#### Description

Our small but powerful all-rounder in the floodlight range. Made of die-cast aluminium to the highest industrial standard. Extremely robust and resistant housing for the toughest environmental conditions. Highly efficient and long-life LEDs with uniform light distribution and high luminous flux packages. Integrated, replaceable ballast with temperature monitoring. Swivelling mounting bracket suitable for suspended and vertical mounting.

ATUR2 45W

ATUR2 90W