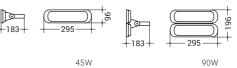

#### Types

| PRODUCT CODE  | POWER | LUMINOUS FLUX | COLOUR TEMP.   | WEIGHT |
|---------------|-------|---------------|----------------|--------|
| FLA2045.13X24 | 45W   | 6.000lm       | 3000K<br>4000K | 2,8kg  |
| FLA2090.13X24 | 90W   | 12.400lm      |                | 3,8kg  |

ATUR2 45W

ATUR2 90W

### Dimension

22 23