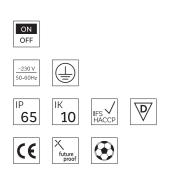

### LUMINAIRE

ceiling, wall suspended, surface mounted aluminum, white IP65, IK10

## LED

4000K CRI>80 initial MacAdam 4 SDCM 60.000h L80

OPTIC

symmetric 90° UGR25

ELECTRIC ON-OFF switchable