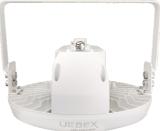

### LUMINAIRE

ceiling, wall suspended, surface mounted aluminum, white IP65, IK10

## Description

Our powerful all-rounder in the area of high bay lighting. Made of powder-coated white aluminium. The use of highly efficient light-emitting diodes and a precise lens system achieves high luminous efficacy and efficiency. With its slim and elegant design, the AEROX2 is ideal for industrial halls as well as for sales and presentation rooms. The extensive range of accessories offers great flexibility for mounting.