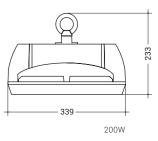

## Types

| PRODUCT CODE  |
|---------------|
| HLA2100.13422 |
| HLA2150.13422 |
| HLA2200.13422 |

Accessories

| POWER | LUMINOUS FLUX | COLOUR TEMP. | WEIGHT |
|-------|---------------|--------------|--------|
| 100W  | 14.900lm      | 4000K        | 3,5kg  |
| 150W  | 22.000lm      |              |        |
| 200W  | 29.500lm      |              | 4,5kg  |