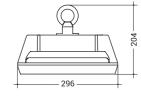

## Types

| PRODUCT CODE  |
|---------------|
| HLA2100.13422 |
| HLA2150.13422 |
| HLA2200.13422 |

Accessories

| POWER | LUMINOUS FLUX | COLOUR TEMP. | WEIGHT |
|-------|---------------|--------------|--------|
| 100W  | 14.900lm      | 4000K        | 3,5kg  |
| 150W  | 22.000lm      |              |        |
| 200W  | 29.500lm      |              | 4,5kg  |