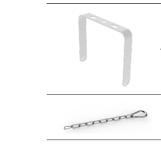

## High-bay luminaires **AEROX2**

01

100W/150W

| PRODUCT CODE | DESCRIPTION                                                                            |  |
|--------------|----------------------------------------------------------------------------------------|--|
| HLA2ZB010    | Mounting bracket swivelling<br>for AEROX2 100W/150W                                    |  |
| HLA2ZB011    | Mounting bracket swivelling<br>for AEROX2 200W                                         |  |
| HLMKZB020    | 2m chain for pendant mounting, incl. carabiner                                         |  |
| HLA2ZB030    | Transparent shield reflector with internal<br>prismatic structure for AEROX2 100W/150W |  |
| HLA2ZB031    | Transparent shield reflector with internal<br>prismatic structure for AEROX2 200W      |  |
| HLA2ZB050.S  | Ball throwing guard for AEROX2 100W/150W                                               |  |
| HLA2ZB051.S  | Ball throwing guard for AEROX2 200W                                                    |  |
|              |                                                                                        |  |