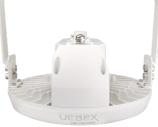

## 01 High-bay luminaires

Quickinfo

## Description

Our powerful all-rounder in the area of high bay lighting. Made of powder-coated white aluminium. The use of highly efficient light-emitting diodes and a precise lens system achieves high luminous efficacy and efficiency. With its slim and elegant design, the AEROX2 is ideal for industrial halls as well as for sales and presentation rooms. The extensive range of accessories offers great flexibility for mounting.

## Types

| PRODUCT CODE  |
|---------------|
| HLA2100.13422 |
| HLA2150.13422 |
| HLA2200.13422 |

Accessories

| POWER | LUMINOUS FLUX | COLOUR TEMP. | WEIGHT |
|-------|---------------|--------------|--------|
| 100W  | 14.900lm      | 4000K        | 3,5kg  |
| 150W  | 22.000lm      |              |        |
| 200W  | 29.500lm      |              | 4,5kg  |