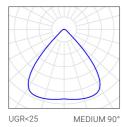

## LED

4000K CRI>80 initial MacAdam 4 SDCM 60.000h L80

OPTIC

symmetric 90° UGR25

ELECTRIC ON-OFF switchable