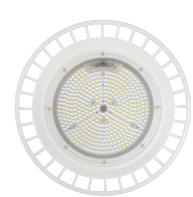

## Description

Our powerful all-rounder in the area of high bay lighting. Made of powder-coated white aluminium. The use of highly efficient light-emitting diodes and a precise lens system achieves high luminous efficacy and efficiency. With its slim and elegant design, the AEROX2 is ideal for industrial halls as well as for sales and presentation rooms. The extensive range of accessories offers great flexibility for mounting.

## Types

| PRODUCT CODE  |
|---------------|
| HLA2100.13422 |
| HLA2150.13422 |
| HLA2200.13422 |

Accessories

| POWER | LUMINOUS FLUX | COLOUR TEMP. | WEIGHT |
|-------|---------------|--------------|--------|
| 100W  | 14.900lm      | 4000K        | 3,5kg  |
| 150W  | 22.000lm      |              |        |
| 200W  | 29.500lm      |              | 4,5kg  |

## High-bay luminaires **AEROX2**

01

100W/150W

| PRODUCT CODE | DESCRIPTION                                                                            |  |
|--------------|----------------------------------------------------------------------------------------|--|
| HLA2ZB010    | Mounting bracket swivelling<br>for AEROX2 100W/150W                                    |  |
| HLA2ZB011    | Mounting bracket swivelling<br>for AEROX2 200W                                         |  |
| HLMKZB020    | 2m chain for pendant mounting, incl. carabiner                                         |  |
| HLA2ZB030    | Transparent shield reflector with internal<br>prismatic structure for AEROX2 100W/150W |  |
| HLA2ZB031    | Transparent shield reflector with internal<br>prismatic structure for AEROX2 200W      |  |
| HLA2ZB050.S  | Ball throwing guard for AEROX2 100W/150W                                               |  |
| HLA2ZB051.S  | Ball throwing guard for AEROX2 200W                                                    |  |
|              |                                                                                        |  |