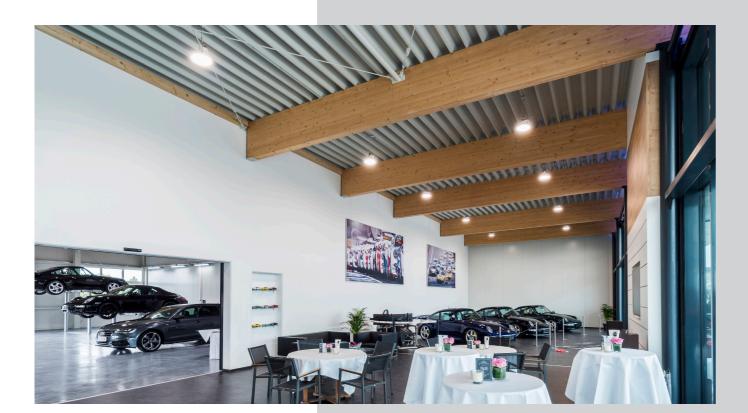

## Description

Our powerful all-rounder in the area of high bay lighting. Made of powder-coated white aluminium. The use of highly efficient light-emitting diodes and a precise lens system achieves high luminous efficacy and efficiency. With its slim and elegant design, the AEROX2 is ideal for industrial halls as well as for sales and presentation rooms. The extensive range of accessories offers great flexibility for mounting.