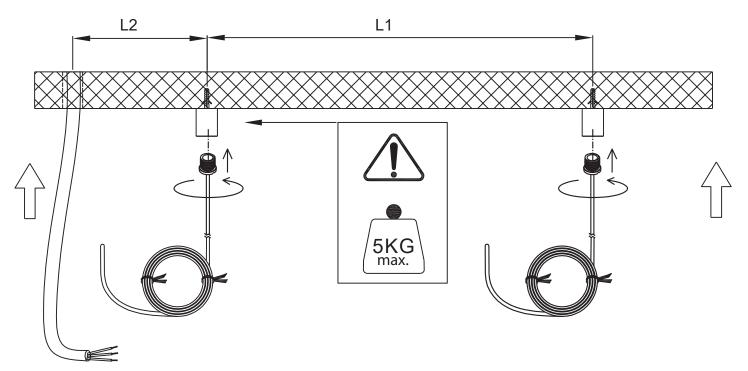

e and combustible materials away from the light source and/or lens.
- Ensure lamps are installed correctly.
- · Use correctly rated supply conductors as indicated by product labeling.

#### Burn:

- Allow luminaire and lamps to cool before handling luminaire or changing lamp.
- Follow all warnings, restrictions and recommendations given by the lamp manufacturers.

#### Personal Injury:

- Wear safety glasses and gloves when handling the luminaire to avoid physical injury.
- Avoid direct eye contact with light source.
- Always support the weight of the luminaire.

# Accessories



## **Product Size**



| L      | W    | Н    |
|--------|------|------|
| 1540mm | 76mm | 80mm |

# Tools



### SUSPENDING MOUNTING

### Drill a hole on ceiling.



#### Screw the steel cable onto the ceiling.





# SURFACE MOUNTING

#### Drill a hole in the ceiling



#### Install the fixture into the clips



www.uebex.com

### Single fixture installation diagram. Attention: Always turn off during installation.





Confirm the wiring, fix endcap with clip, tighten waterproof connector, then switch on.

Continuouse installation diagram.

Attention: Always turn power off during installation