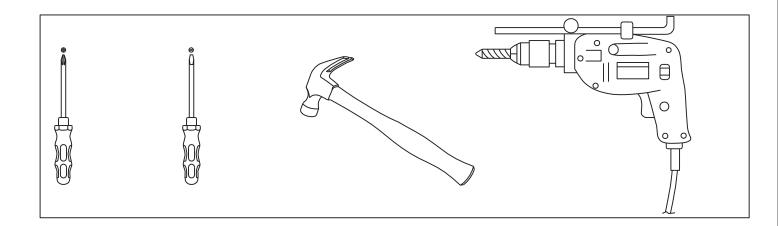

ient temperatures above those indicated on the luminaire nameplate.

#### To avoid Fire:

- Keep flammable and combustible materials away from the light source and/or lens.
- Ensure lamps are installed correctly.
- · Use correctly rated supply conductors as indicated by product labeling.

#### Burn:

- Allow luminaire and lamps to cool before handling luminaire or changing lamp.
- Follow all warnings, restrictions and recommendations given by the lamp manufacturers.

#### Personal Injury:

- Wear safety glasses and gloves when handling the luminaire to avoid physical injury.
- Avoid direct eye contact with light source.
- Always support the weight of the luminaire.

# Accessories



## **Product Size**



| L      | W    | Н    |
|--------|------|------|
| 1540mm | 76mm | 80mm |

# Tools



### SUSPENDING MOUNTING

### Drill a hole on ceiling.



#### Screw the steel cable onto the ceiling.





# SURFACE MOUNTING

#### Drill a hole in the ceiling



#### Install the fixture into the clips



www.uebex.com

### Single fixture installation diagram. Attention: Always turn off during installation.





Confirm the wiring, fix endcap with clip, tighten waterproof connector, then switch on.

Continuouse installation diagram.

Attention: Always turn power off during installation