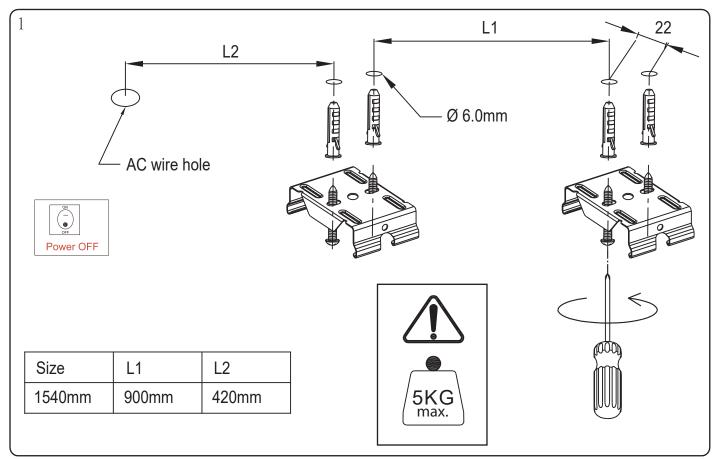

/or lens.
- Ensure lamps are installed correctly.
- · Use correctly rated supply conductors as indicated by product labeling.

#### Burn:

- Allow luminaire and lamps to cool before handling luminaire or changing lamp.
- Follow all warnings, restrictions and recommendations given by the lamp manufacturers.

#### Personal Injury:

- Wear safety glasses and gloves when handling the luminaire to avoid physical injury.
- Avoid direct eye contact with light source.
- Always support the weight of the luminaire.

# Accessories



## **Product Size**



| L      | W    | Н    |
|--------|------|------|
| 1540mm | 76mm | 80mm |

# Tools



### SUSPENDING MOUNTING

### Drill a hole on ceiling.



#### Screw the steel cable onto the ceiling.





# SURFACE MOUNTING

#### Drill a hole in the ceiling



#### Install the fixture into the clips



www.uebex.com

### Single fixture installation diagram. Attention: Always turn off during installation.





Confirm the wiring, fix endcap with clip, tighten waterproof connector, then switch on.

Continuouse installation diagram.

Attention: Always turn power off during installation