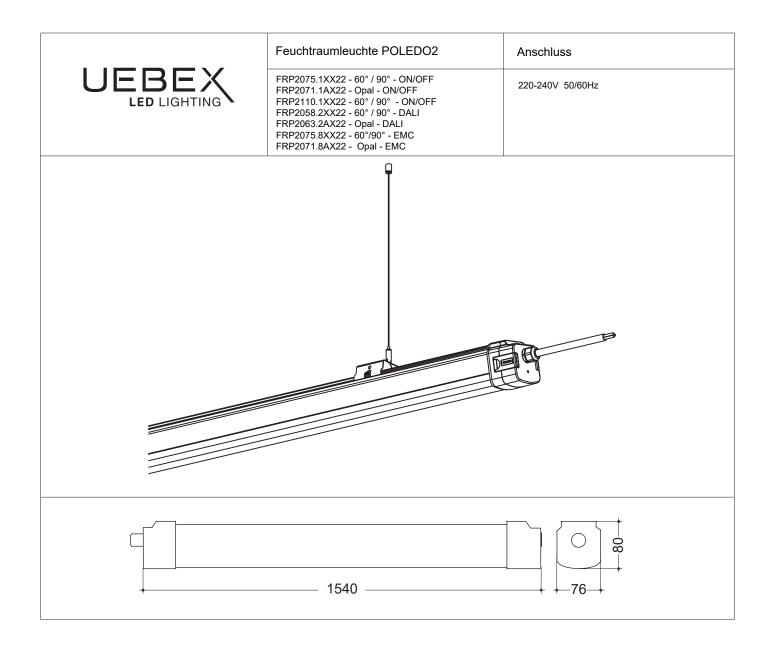

## **Product Size**

| L      | W    | Н    |
|--------|------|------|
| 1540mm | 76mm | 80mm |