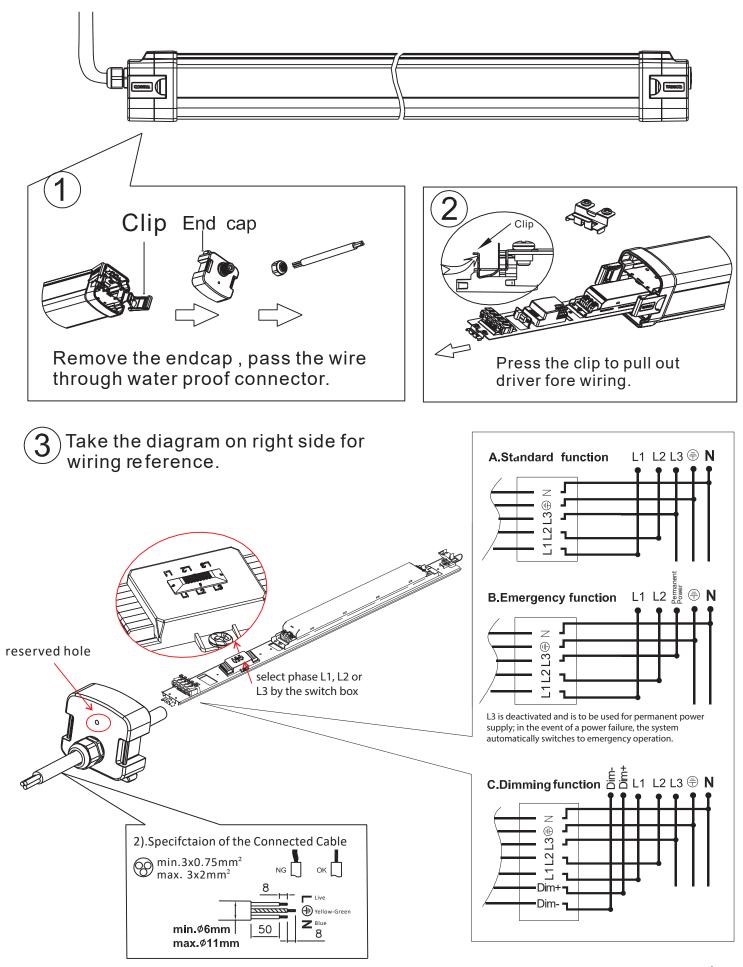

### Single fixture installation diagram. Attention: Always turn off during installation.

Confirm the wiring, fix endcap with clip, tighten waterproof connector, then switch on.

Continuouse installation diagram.