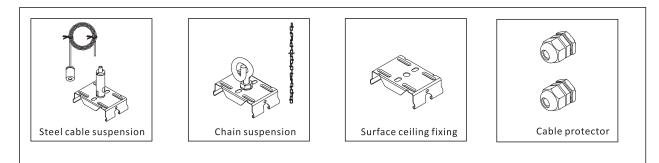

conductor.
- Make sure the supply voltage is the same as the rated luminaire voltage.
- Do not operate in ambient temperatures above those indicated on the luminaire nameplate.

#### To avoid Fire:

- Keep flammable and combustible materials away from the light source and/or lens.
- Ensure lamps are installed correctly.
- · Use correctly rated supply conductors as indicated by product labeling.

#### Burn:

- Allow luminaire and lamps to cool before handling luminaire or changing lamp.
- Follow all warnings, restrictions and recommendations given by the lamp manufacturers.

#### Personal Injury:

- Wear safety glasses and gloves when handling the luminaire to avoid physical injury.
- Avoid direct eye contact with light source.
- Always support the weight of the luminaire.

# Accessories



## **Product Size**



| L      | W    | Н    |
|--------|------|------|
| 1540mm | 76mm | 80mm |

# Tools



### SUSPENDING MOUNTING

### Drill a hole on ceiling.



#### Screw the steel cable onto the ceiling.





# SURFACE MOUNTING

#### Drill a hole in the ceiling



#### Install the fixture into the clips



www.uebex.com

### Single fixture installation diagram. Attention: Always turn off during installation.





Confirm the wiring, fix endcap with clip, tighten waterproof connector, then switch on.

Continuouse installation diagram.

Attention: Always turn power off during installation