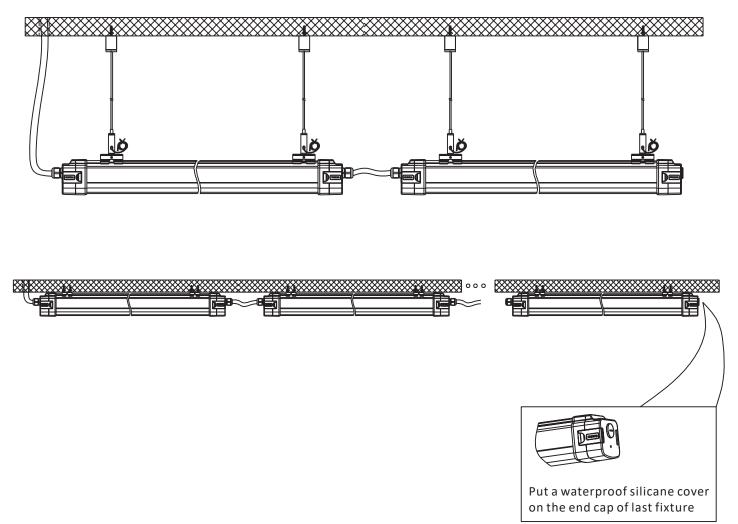

### Single fixture installation diagram. Attention: Always turn off during installation.

Confirm the wiring, fix endcap with clip, tighten waterproof connector, then switch on.

Continuouse installation diagram.

Attention: Always turn power off during installation