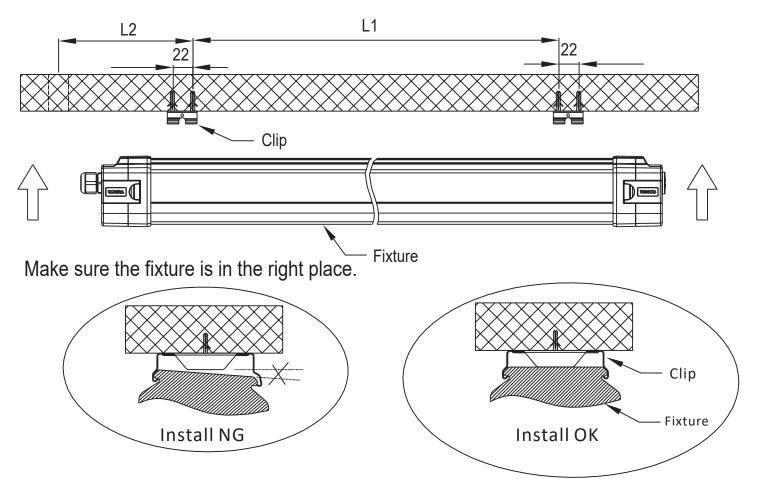

ectly.
- · Use correctly rated supply conductors as indicated by product labeling.

#### Burn:

- Allow luminaire and lamps to cool before handling luminaire or changing lamp.
- Follow all warnings, restrictions and recommendations given by the lamp manufacturers.

#### Personal Injury:

- Wear safety glasses and gloves when handling the luminaire to avoid physical injury.
- Avoid direct eye contact with light source.
- Always support the weight of the luminaire.

# Accessories



## **Product Size**



| L      | W    | Н    |
|--------|------|------|
| 1540mm | 76mm | 80mm |

# Tools



### SUSPENDING MOUNTING

### Drill a hole on ceiling.



#### Screw the steel cable onto the ceiling.





# SURFACE MOUNTING

#### Drill a hole in the ceiling



#### Install the fixture into the clips



www.uebex.com

### Single fixture installation diagram. Attention: Always turn off during installation.





Confirm the wiring, fix endcap with clip, tighten waterproof connector, then switch on.

Continuouse installation diagram.

Attention: Always turn power off during installation