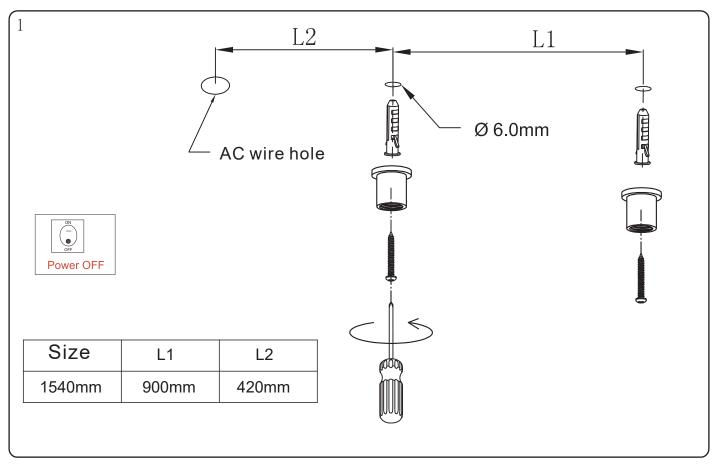

### SUSPENDING MOUNTING

### Drill a hole on ceiling.

#### Screw the steel cable onto the ceiling.