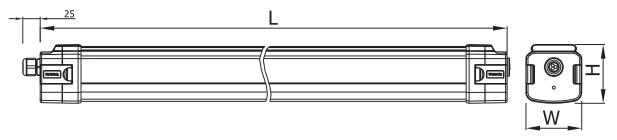

## **Product Size**

| L      | W    | Н    |
|--------|------|------|
| 1540mm | 76mm | 80mm |