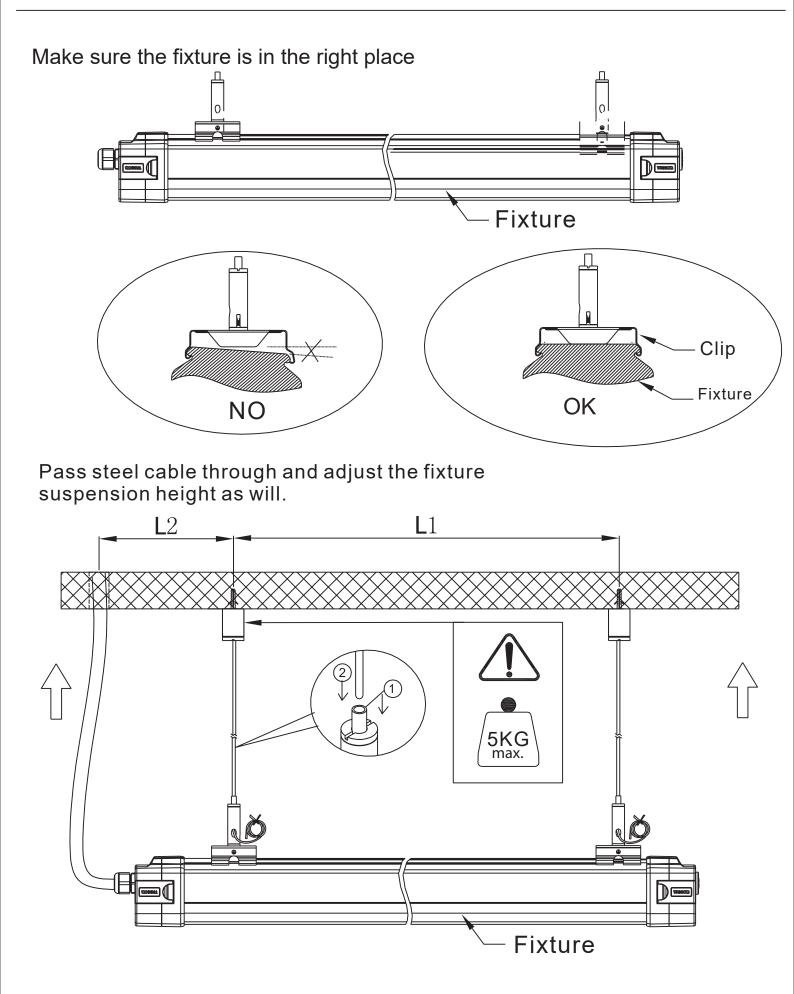

and combustible materials away from the light source and/or lens.
- Ensure lamps are installed correctly.
- · Use correctly rated supply conductors as indicated by product labeling.

#### Burn:

- Allow luminaire and lamps to cool before handling luminaire or changing lamp.
- Follow all warnings, restrictions and recommendations given by the lamp manufacturers.

#### Personal Injury:

- Wear safety glasses and gloves when handling the luminaire to avoid physical injury.
- Avoid direct eye contact with light source.
- Always support the weight of the luminaire.

# Accessories



## **Product Size**



| L      | W    | Н    |
|--------|------|------|
| 1540mm | 76mm | 80mm |

# Tools



### SUSPENDING MOUNTING

### Drill a hole on ceiling.



#### Screw the steel cable onto the ceiling.





# SURFACE MOUNTING

#### Drill a hole in the ceiling



#### Install the fixture into the clips



www.uebex.com

### Single fixture installation diagram. Attention: Always turn off during installation.





Confirm the wiring, fix endcap with clip, tighten waterproof connector, then switch on.

Continuouse installation diagram.

Attention: Always turn power off during installation