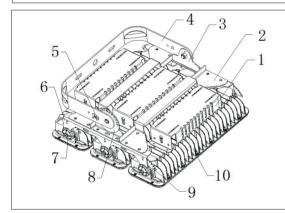

# Input Characteristics

200-240V 50/60Hz

| No. | Name                   | No. | Name                   |
|-----|------------------------|-----|------------------------|
| 1   | electric box           | 6   | module connector plate |
| 2   | strengthen bracket     | 7   | module angle scale     |
| 3   | bracket junction plate | 8   | lamp dial              |
| 4   | U-bracket              | 9   | adjustable connector   |
| 5   | butterfly nut          | 10  | light source module    |