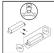

# Input Characteristics

200-240V 50/60Hz

| No. | Name                   | No. | Name                   |
|-----|------------------------|-----|------------------------|
| 1   | electric box           | 6   | module connector plate |
| 2   | strengthen bracket     | 7   | module angle scale     |
| 3   | bracket junction plate | 8   | lamp dial              |
| 4   | U-bracket              | 9   | adjustable connector   |
| 5   | butterfly nut          | 10  | light source module    |